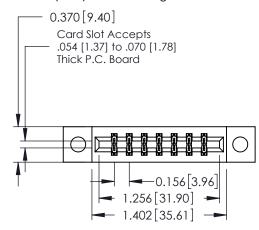

## **See Accompanying Pages for:**

- **Contact Bend Details**
- **Mounting Options**

| 337 / 387 Series Card Edge Connector |
|--------------------------------------|
| Part Number: 337-014-521-204         |