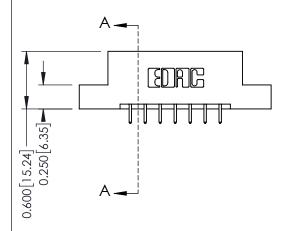

## **Mounting Option**

04-.156 (3.96) Dia. Mounting Holes

## **See Accompanying Pages for:**

- **Contact Bend Details**
- **Mounting Options**

| 337 / 387 Series Card Edge Connector |
|--------------------------------------|
| Part Number: 337-014-521-204         |