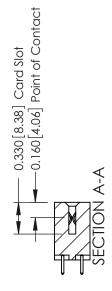

## **Contact Detail**

521-P.C. Tail .025 Sq.(0.64 Sq.) - Tail LG=.150(3.81) .156 [3.96] Contact Spacing x .200 [5.08] Row Spacing

THIS IS A C.A.D. GENERATED DRAWING DO NOT MAKE MANUAL REVISIONS TO MASTER.