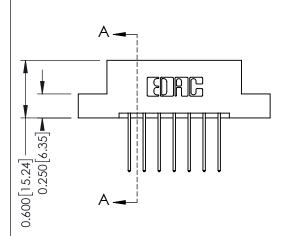

## **Mounting Option**

08-#4-40 Unified Threaded Inserts

## **See Accompanying Pages for:**

- **Contact Bend Details**
- **Mounting Options**

| 337 / 387 Series Card Edge Connector |
|--------------------------------------|
| Part Number: 337-014-540-208         |