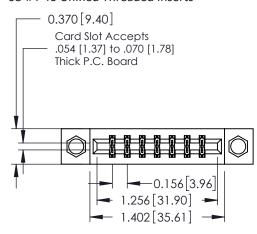

## **Mounting Option**

08-#4-40 Unified Threaded Inserts

## **See Accompanying Pages for:**

- **Contact Bend Details**
- **Mounting Options**

| 337 / 387 Series Card Edge Connector |
|--------------------------------------|
| Part Number: 337-014-540-208         |