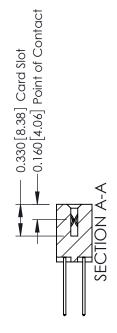

ISSUE NUMBER

ORIGINAL

1

| 337 / 387 Series Card Edge Connector<br>Contact Bend Detail |                                                                                                                                                                                                 | ACAD REFERENCE NO. | 337 ENG MASTER   |               |
|-------------------------------------------------------------|-------------------------------------------------------------------------------------------------------------------------------------------------------------------------------------------------|--------------------|------------------|---------------|
|                                                             |                                                                                                                                                                                                 | DRAWN: J.LEE       | DATE: OCT. 06/09 |               |
|                                                             |                                                                                                                                                                                                 | CHECKED:           | DATE:            |               |
| TORONTO, ONTARIO CANADA                                     | THESE DRAWINGS AND SPECIFICATIONS ARE THE PROPERTY OF EDAC INC.,AND SHALL NOT BE REPRODUCED,OR COPIED OR USED AS THE BASIS FOR THE MANUFACTURE OR SALE OF APPARATUS WITHOUT WRITTEN PERMISSION. | SCALE: NTS         | SHEET            | 2 <b>OF</b> 3 |
|                                                             |                                                                                                                                                                                                 | DRAWING NUMBER     |                  | ISSUE         |
|                                                             |                                                                                                                                                                                                 | 337 Assembly       |                  | 1             |