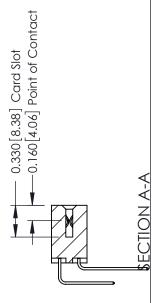

## **Contact Detail**

559-90 Degree Bend (Code 541 Contacts) .156 [3.96] Contact Spacing x .200 [5.08] Row Spacing THIS IS A C.A.D. GENERATED DRAWING DO NOT MAKE MANUAL REVISIONS TO MASTER.

ISSUE NUMBER