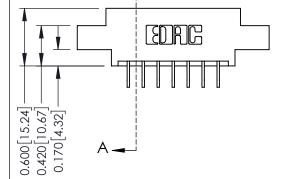

## **Mounting Option**

07-M3-0.5 Metric Threaded Inserts



## **Contact Detail**

559-90 Degree Bend (Code 541 Contacts) .156 [3.96] Contact Spacing x .200 [5.08] Row Spacing THIS IS A C.A.D. GENERATED DRAWING DO NOT MAKE MANUAL REVISIONS TO MASTER.



ISSUE NUMBER

ORIGINAL

1





## **See Accompanying Pages for:**

- **Contact Bend Details**
- **Mounting Options**

| 337 / 387 Series Card Edge Connector |
|--------------------------------------|
| Part Number: 337-014-559-807         |



**EDAC INC** TORONTO, ONTARIO CANADA

THESE DRAWINGS AND SPECIFICATIONS ARE THE PROPERTY OF EDAC INC.,AND SHALL NOT BE REPRODUCED, OR COPIED OR USED AS THE BASIS FOR THE MANUFACTURE OR SALE OF APPARATUS WITHOUT WRITTEN PERMISSION.

| ACAD REFERENCE NO. | 337 ENG MASTER   |  |  |
|--------------------|------------------|--|--|
| DRAWN: J.LEE       | DATE: OCT. 06/09 |  |  |
| CHECKED:           | DATE:            |  |  |
| SCALE: NTS         | SHEET 1 OF 3     |  |  |
| DRAWING NUMBER     | ISSUE            |  |  |
| 337 Assembly       | 1                |  |  |



ISSUE NUMBER