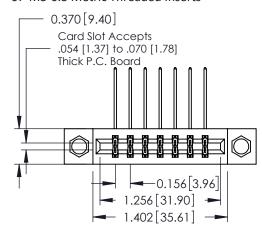

## **See Accompanying Pages for:**

- **Contact Bend Details**
- **Mounting Options**

| 337 / 387 Series Card Edge Connector |
|--------------------------------------|
| Part Number: 337-014-559-807         |