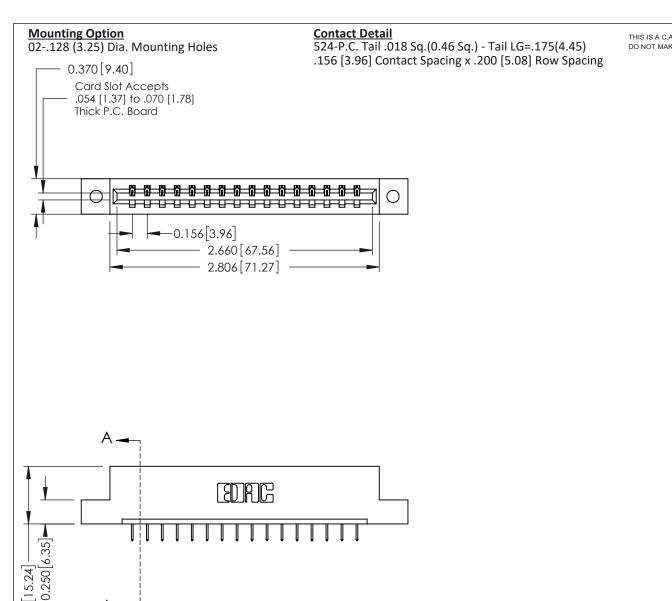

0.600[15.24]

**See Accompanying Pages for:** 

**Mounting Options** 

**Contact Bend Details** 

THIS IS A C.A.D. GENERATED DRAWING DO NOT MAKE MANUAL REVISIONS TO MASTER.

ORIGINAL

337 / 387 Series Card Edge Connector Part Number: 337-016-524-102