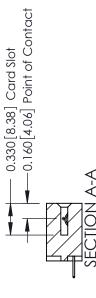

337 ENG MASTER

ACAD REFERENCE NO.

ISSUE NUMBER

ORIGINAL

1

| 337 / 387 Series Card Edge (                                          | 337 / 387 Series Card Edge Connector                                                                                                                                                            |                | 337 ENG          | G MASTER      |
|-----------------------------------------------------------------------|-------------------------------------------------------------------------------------------------------------------------------------------------------------------------------------------------|----------------|------------------|---------------|
| Contact Bend Detail                                                   |                                                                                                                                                                                                 | DRAWN: J.LEE   | DATE: OCT. 06/09 |               |
| Confact bend Defail                                                   |                                                                                                                                                                                                 | CHECKED:       | DATE:            |               |
| EDAC INC TORONTO, ONTARIO CANADA YOUR CONNECTION TO QUALITY & SERVICE | THESE DRAWINGS AND SPECIFICATIONS ARE THE PROPERTY OF EDAC INC.,AND SHALL NOT BE REPRODUCED,OR COPIED OR USED AS THE BASIS FOR THE MANUFACTURE OR SALE OF APPARATUS WITHOUT WRITTEN PERMISSION. | SCALE: NTS     | SHEET            | 2 <b>OF</b> 3 |
|                                                                       |                                                                                                                                                                                                 | DRAWING NUMBER |                  | ISSUE         |
|                                                                       |                                                                                                                                                                                                 | 337 Assembly   |                  | 1             |