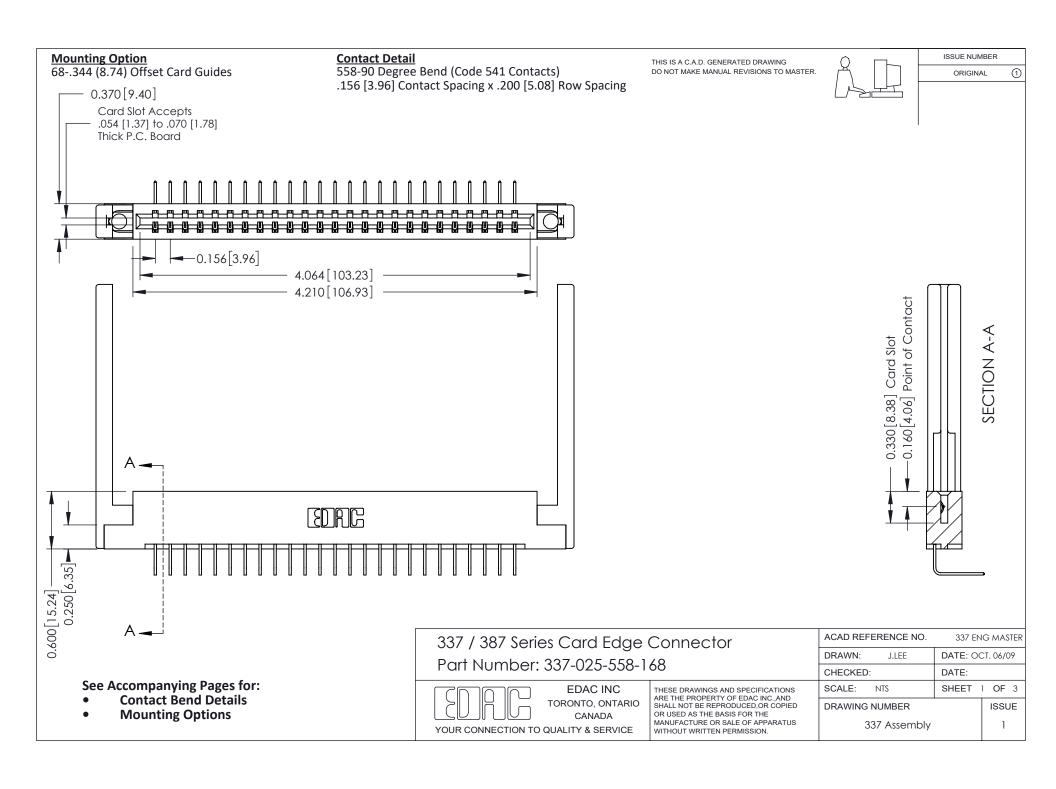

ISSUE NUMBER

ORIGINAL

1

| 337 / 387 Series Card Edge Connector<br>Contact Bend Detail           |                                                                                                                                                                                                  | ACAD REFERENCE NO. 337 E |                  | G MASTER      |
|-----------------------------------------------------------------------|--------------------------------------------------------------------------------------------------------------------------------------------------------------------------------------------------|--------------------------|------------------|---------------|
|                                                                       |                                                                                                                                                                                                  | DRAWN: J.LEE             | DATE: OCT. 06/09 |               |
|                                                                       |                                                                                                                                                                                                  | CHECKED: DATE:           |                  |               |
| EDAC INC TORONTO, ONTARIO CANADA YOUR CONNECTION TO QUALITY & SERVICE | THESE DRAWINGS AND SPECIFICATIONS ARE THE PROPERTY OF EDAC INC.,AND SHALL NOT BE REPRODUCED, OR COPIED OR USED AS THE BASIS FOR THE MANUFACTURE OR SALE OF APPARATUS WITHOUT WRITTEN PERMISSION. | SCALE: NTS               | SHEET            | 2 <b>OF</b> 3 |
|                                                                       |                                                                                                                                                                                                  | DRAWING NUMBER           |                  | ISSUE         |
|                                                                       |                                                                                                                                                                                                  | 337 Assembly             |                  | 1             |