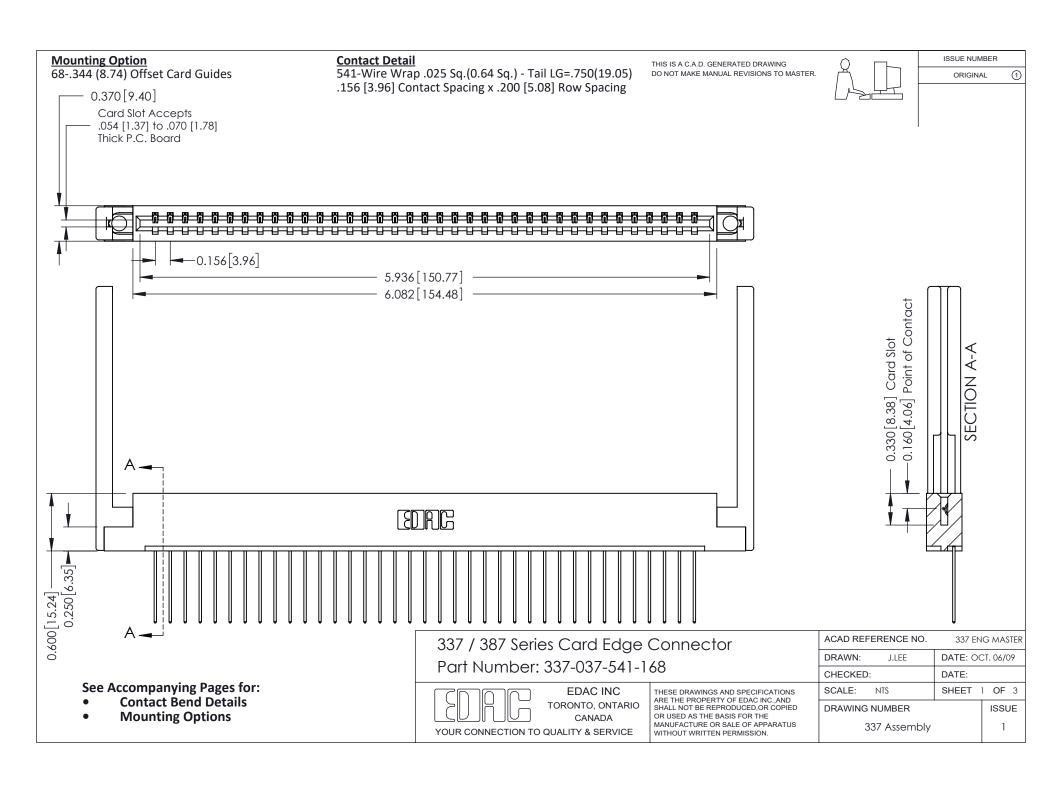

ISSUE NUMBER

ORIGINAL

1

| 337 / 387 Series Card Edge Connector<br>Contact Bend Detail           |                                                                                                                                                                                                  | ACAD REFERENCE NO. 337 E |                  | G MASTER      |
|-----------------------------------------------------------------------|--------------------------------------------------------------------------------------------------------------------------------------------------------------------------------------------------|--------------------------|------------------|---------------|
|                                                                       |                                                                                                                                                                                                  | DRAWN: J.LEE             | DATE: OCT. 06/09 |               |
|                                                                       |                                                                                                                                                                                                  | CHECKED: DATE:           |                  |               |
| EDAC INC TORONTO, ONTARIO CANADA YOUR CONNECTION TO QUALITY & SERVICE | THESE DRAWINGS AND SPECIFICATIONS ARE THE PROPERTY OF EDAC INC.,AND SHALL NOT BE REPRODUCED, OR COPIED OR USED AS THE BASIS FOR THE MANUFACTURE OR SALE OF APPARATUS WITHOUT WRITTEN PERMISSION. | SCALE: NTS               | SHEET            | 2 <b>OF</b> 3 |
|                                                                       |                                                                                                                                                                                                  | DRAWING NUMBER           |                  | ISSUE         |
|                                                                       |                                                                                                                                                                                                  | 337 Assembly             |                  | 1             |