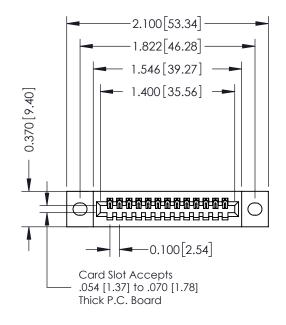

**Mounting Option** 

02-.128 (3.25) Wide Mounting Slots

**Contact Detail** 

520-P.C. Tail .030x.018(0.76x0.46) - Tail LG=.185(4.70) .100 [2.54] Contact Spacing x .200 [5.08] Row Spacing

342 / 392 Card Edge Connector Part Number: 342-013-520-102

YOUR CONNECTION TO QUALITY & SERVICE

SHEET 1 OF 3 342 Assembly

J.LEE

342 ENG MASTER

DATE: OCT. 06/09