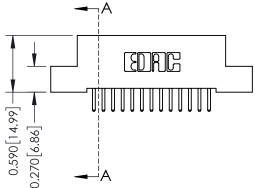

THIS IS A C.A.D. GENERATED DRAWING DO NOT MAKE MANUAL REVISIONS TO MASTER

ISSUE NUMBER

ORIGINAL

1

| 342 / 392 Card Edge Connector<br>Mounting Options |                                                                                                                                                                                               | ACAD REFERENCE NO. 342 ENG MASTER |                         |        |  |  |
|---------------------------------------------------|-----------------------------------------------------------------------------------------------------------------------------------------------------------------------------------------------|-----------------------------------|-------------------------|--------|--|--|
|                                                   |                                                                                                                                                                                               | DRAWN: J.LEE                      | DATE: <b>OCT. 06/09</b> |        |  |  |
|                                                   |                                                                                                                                                                                               | CHECKED:                          | DATE:                   |        |  |  |
| TORONTO, ONTARIO                                  | THESE DRAWINGS AND SPECIFICATIONS ARE THE PROPERTY OF EDAC INCAND SHALL NOT BE REPRODUCED,OR COPIED OR USED AS THE BASIS FOR THE MANUFACTURE OR SALE OF APPARATUS WITHOUT WRITTEN PERMISSION. | SCALE: NTS                        | SHEET :                 | 3 OF 3 |  |  |
|                                                   |                                                                                                                                                                                               | DRAWING NUMBER                    | •                       | ISSUE  |  |  |
| YOUR CONNECTION TO QUALITY & SERVICE              |                                                                                                                                                                                               | 342 Assembly                      |                         | 1      |  |  |