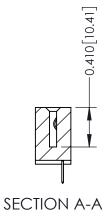

## **See Accompanying Pages for:**

- **Contact Bend Details**
- **Mounting Options**

THIS IS A C.A.D. GENERATED DRAWING DO NOT MAKE MANUAL REVISIONS TO MASTER. ISSUE NUMBER

ORIGINAL

1

| 342 / 392 Series Card Edge Connector<br>Contact Bend Detail |                                                                                                                                                                                                  | ACAD REFERENCE NO. 342 ENG MASTER |             |                  |        |
|-------------------------------------------------------------|--------------------------------------------------------------------------------------------------------------------------------------------------------------------------------------------------|-----------------------------------|-------------|------------------|--------|
|                                                             |                                                                                                                                                                                                  | DRAWN:                            | J.LEE       | DATE: OCT. 06/09 |        |
|                                                             |                                                                                                                                                                                                  | CHECKED:                          |             | DATE:            |        |
| TORONTO, ONTARIO                                            | THESE DRAWINGS AND SPECIFICATIONS ARE THE PROPERTY OF EDAC INC. AND SHALL NOT BE REPRODUCED, OR COPIED OR USED AS THE BASIS FOR THE MANUFACTURE OR SALE OF APPARATUS WITHOUT WRITTEN PERMISSION. | SCALE:                            | NTS         | SHEET :          | 2 OF 3 |
|                                                             |                                                                                                                                                                                                  | DRAWING                           | NUMBER      |                  | ISSUE  |
| YOUR CONNECTION TO QUALITY & SERVICE                        |                                                                                                                                                                                                  | 3                                 | 42 Assembly |                  | 1      |