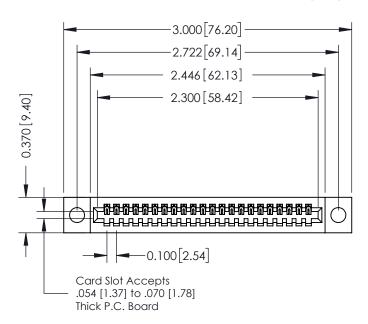

## **See Accompanying Pages for:**

- **Contact Bend Details**
- **Mounting Options**

| 342 / 392 Card Edge Connector |
|-------------------------------|
| Part Number: 342-022-523-104  |

YOUR CONNECTION TO QUALITY & SERVICE

342 ENG MASTER DATE: OCT. 06/09 J.LEE SHEET 1 OF 3 NTS

342 Assembly

THIS IS A C.A.D. GENERATED DRAWING DO NOT MAKE MANUAL REVISIONS TO MASTER. ISSUE NUMBER

ORIGINAL

1

| 342 / 392 Series Card Edge Connector<br>Contact Bend Detail |                                                                                                  | ACAD REFERENCE NO. 342 ENG MASTER |             |                  |        |
|-------------------------------------------------------------|--------------------------------------------------------------------------------------------------|-----------------------------------|-------------|------------------|--------|
|                                                             |                                                                                                  | DRAWN:                            | J.LEE       | DATE: OCT. 06/09 |        |
|                                                             |                                                                                                  | CHECKED:                          |             | DATE:            |        |
| EDAC INC                                                    | THESE DRAWINGS AND SPECIFICATIONS ARE THE PROPERTY OF EDAC INCAND                                | SCALE:                            | NTS         | SHEET :          | 2 OF 3 |
| TORONTO, ONTARIO                                            | SHALL NOT BE REPRODUCED, OR COPIED OR USED AS THE BASIS FOR THE MANUFACTURE OR SALE OF APPARATUS | DRAWING                           | NUMBER      |                  | ISSUE  |
| YOUR CONNECTION TO QUALITY & SERVICE                        |                                                                                                  | 3                                 | 42 Assembly |                  | 1      |