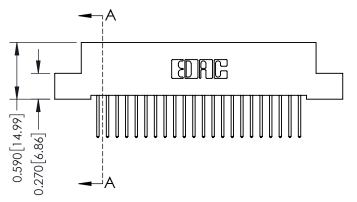

## 0.410[10.41] SECTION A-A

342 ENG MASTER DATE: OCT. 06/09 J.LEE SHEET 1 OF 3 NTS

342 Assembly

THIS IS A C.A.D. GENERATED DRAWING DO NOT MAKE MANUAL REVISIONS TO MASTER. ISSUE NUMBER

ORIGINAL

1

| 342 / 392 Series Card Edge Connector<br>Contact Bend Detail |                                                                                                  | ACAD REFERENCE NO. 342 ENG MASTER |             |                  |        |
|-------------------------------------------------------------|--------------------------------------------------------------------------------------------------|-----------------------------------|-------------|------------------|--------|
|                                                             |                                                                                                  | DRAWN:                            | J.LEE       | DATE: OCT. 06/09 |        |
|                                                             |                                                                                                  | CHECKED:                          |             | DATE:            |        |
| EDAC INC                                                    | THESE DRAWINGS AND SPECIFICATIONS ARE THE PROPERTY OF EDAC INCAND                                | SCALE:                            | NTS         | SHEET :          | 2 OF 3 |
| TORONTO, ONTARIO                                            | SHALL NOT BE REPRODUCED, OR COPIED OR USED AS THE BASIS FOR THE MANUFACTURE OR SALE OF APPARATUS | DRAWING                           | NUMBER      |                  | ISSUE  |
| YOUR CONNECTION TO QUALITY & SERVICE                        |                                                                                                  | 3                                 | 42 Assembly |                  | 1      |