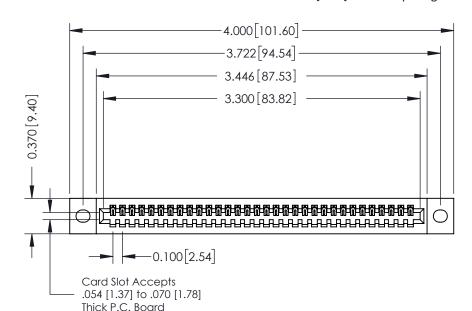

## **See Accompanying Pages for:**

- **Contact Bend Details**
- **Mounting Options**

342 / 392 Card Edge Connector Part Number: 342-032-542-102

YOUR CONNECTION TO QUALITY & SERVICE

342 ENG MASTER J.LEE DATE: OCT. 06/09 SHEET 1 OF 3

342 Assembly

THIS IS A C.A.D. GENERATED DRAWING DO NOT MAKE MANUAL REVISIONS TO MASTER. ISSUE NUMBER

ORIGINAL

1

| 342 / 392 Series Card Edge Connector<br>Contact Bend Detail |                                                                                                                                                                                                  | ACAD REFERENCE NO. 342 ENG MASTER |             |                  |        |
|-------------------------------------------------------------|--------------------------------------------------------------------------------------------------------------------------------------------------------------------------------------------------|-----------------------------------|-------------|------------------|--------|
|                                                             |                                                                                                                                                                                                  | DRAWN:                            | J.LEE       | DATE: OCT. 06/09 |        |
|                                                             |                                                                                                                                                                                                  | CHECKED:                          |             | DATE:            |        |
| TORONTO, ONTARIO                                            | THESE DRAWINGS AND SPECIFICATIONS ARE THE PROPERTY OF EDAC INC. AND SHALL NOT BE REPRODUCED, OR COPIED OR USED AS THE BASIS FOR THE MANUFACTURE OR SALE OF APPARATUS WITHOUT WRITTEN PERMISSION. | SCALE:                            | NTS         | SHEET :          | 2 OF 3 |
|                                                             |                                                                                                                                                                                                  | DRAWING                           | NUMBER      |                  | ISSUE  |
| YOUR CONNECTION TO QUALITY & SERVICE                        |                                                                                                                                                                                                  | 3                                 | 42 Assembly |                  | 1      |