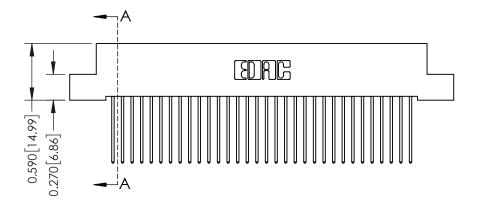

## **Contact Detail**

542-Wire Wrap .025 Sq.(0.64 Sq.) - Tail LG=.655(16.64) .100 [2.54] Contact Spacing x .200 [5.08] Row Spacing

## **See Accompanying Pages for:**

- **Contact Bend Details**
- **Mounting Options**

342 / 392 Card Edge Connector Part Number: 342-032-542-102

YOUR CONNECTION TO QUALITY & SERVICE

342 ENG MASTER J.LEE DATE: OCT. 06/09 SHEET 1 OF 3