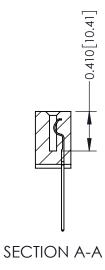

## **Contact Detail**

542-Wire Wrap .025 Sq.(0.64 Sq.) - Tail LG=.655(16.64) .100 [2.54] Contact Spacing x .200 [5.08] Row Spacing

342 Assembly

THIS IS A C.A.D. GENERATED DRAWING DO NOT MAKE MANUAL REVISIONS TO MASTER. ISSUE NUMBER

ORIGINAL

1

| 342 / 392 Series Card Edge Connector<br>Contact Bend Detail |                                                                                                                                                                                                  | ACAD REFERENCE NO. 342 ENG MASTER |             |                  |        |
|-------------------------------------------------------------|--------------------------------------------------------------------------------------------------------------------------------------------------------------------------------------------------|-----------------------------------|-------------|------------------|--------|
|                                                             |                                                                                                                                                                                                  | DRAWN:                            | J.LEE       | DATE: OCT. 06/09 |        |
|                                                             |                                                                                                                                                                                                  | CHECKED:                          |             | DATE:            |        |
| TORONTO, ONTARIO                                            | THESE DRAWINGS AND SPECIFICATIONS ARE THE PROPERTY OF EDAC INC. AND SHALL NOT BE REPRODUCED, OR COPIED OR USED AS THE BASIS FOR THE MANUFACTURE OR SALE OF APPARATUS WITHOUT WRITTEN PERMISSION. | SCALE:                            | NTS         | SHEET :          | 2 OF 3 |
|                                                             |                                                                                                                                                                                                  | DRAWING                           | NUMBER      |                  | ISSUE  |
| YOUR CONNECTION TO QUALITY & SERVICE                        |                                                                                                                                                                                                  | 3                                 | 42 Assembly |                  | 1      |