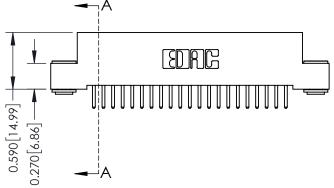

Mounting Option 03-.116 (2.95) I.D. Floating Eyelets

**Contact Detail** 

520-P.C. Tail .030x.018(0.76x0.46) - Tail LG=.185(4.70) .100 [2.54] Contact Spacing x .200 [5.08] Row Spacing





## 0.240 [6.10] Point of Contact 0.410[10.41] **SECTION A-A**

## **See Accompanying Pages for:**

- **Contact Bend Details**
- **Mounting Options**

| 342 / 392 Card Edge Connector |
|-------------------------------|
| Part Number: 342-042-520-203  |



WITHOUT WRITTEN PERMISSION.

| ACAD REFERENCE NO. 342 ENG MASTER |                  |  |  |
|-----------------------------------|------------------|--|--|
| DRAWN: J.LEE                      | DATE: OCT. 06/09 |  |  |
| CHECKED:                          | DATE:            |  |  |
| SCALE: NTS                        | SHEET 1 OF 3     |  |  |
| DRAWING NUMBER                    | ISSUE            |  |  |

342 Assembly

THIS IS A C.A.D. GENERATED DRAWING DO NOT MAKE MANUAL REVISIONS TO MASTER. ISSUE NUMBER

ORIGINAL

1



| 342 / 392 Serie