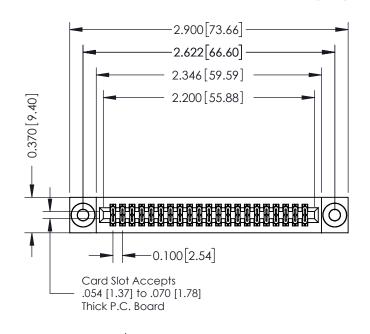

## **See Accompanying Pages for:**

- **Contact Bend Details**
- **Mounting Options**

| 342 / 392 Card Edge Connector |
|-------------------------------|
| Part Number: 342-042-520-203  |

WITHOUT WRITTEN PERMISSION.

| ACAD REFERENCE NO. 342 ENG MASTER |                  |  |  |
|-----------------------------------|------------------|--|--|
| DRAWN: J.LEE                      | DATE: OCT. 06/09 |  |  |
| CHECKED:                          | DATE:            |  |  |
| SCALE: NTS                        | SHEET 1 OF 3     |  |  |
| DRAWING NUMBER                    | ISSUE            |  |  |