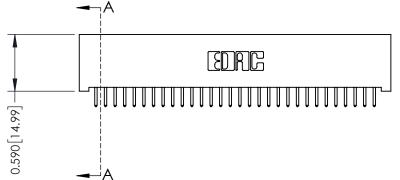

342 Assembly

THIS IS A C.A.D. GENERATED DRAWING DO NOT MAKE MANUAL REVISIONS TO MASTER. ISSUE NUMBER

ORIGINAL

1

| 342 / 392 Series Card Edge Connector<br>Contact Bend Detail |                                                                                                                                   | ACAD REFERENCE NO. 342 ENG MASTER |             |          |          |
|-------------------------------------------------------------|-----------------------------------------------------------------------------------------------------------------------------------|-----------------------------------|-------------|----------|----------|
|                                                             |                                                                                                                                   | DRAWN:                            | J.LEE       | DATE: OC | T. 06/09 |
|                                                             |                                                                                                                                   | CHECKED                           | ):          | DATE:    |          |
| EDAC INC                                                    | ARE THE PROPERTY OF EDAC INC.,AND SHALL NOT BE REPRODUCED,OR COPIED OR USED AS THE BASIS FOR THE MANUFACTURE OR SALE OF APPARATUS | SCALE:                            | NTS         | SHEET :  | 2 OF 3   |
| TORONTO, ONTARIO                                            |                                                                                                                                   | DRAWING                           | NUMBER      |          | ISSUE    |
| YOUR CONNECTION TO QUALITY & SERVICE                        |                                                                                                                                   | 3                                 | 42 Assembly |          | 1        |