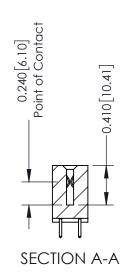

**Mounting Option** 01-No Mounting Lugs **Contact Detail** 

521-P.C. Tail .025 Sq.(0.64 Sq.) - Tail LG=.160(4.06) .100 [2.54] Contact Spacing x .200 [5.08] Row Spacing