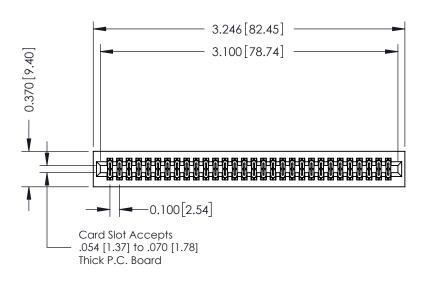

## **See Accompanying Pages for:**

- **Contact Bend Details**
- **Mounting Options**

| 342 / 392 Card Edge Connector |
|-------------------------------|
| Part Number: 342-060-521-201  |

YOUR CONNECTION TO QUALITY & SERVICE

| ACAD REFERENCE NO. 342 ENG MASTER |                  |  |  |  |
|-----------------------------------|------------------|--|--|--|
| DRAWN: J.LEE                      | DATE: OCT. 06/09 |  |  |  |
| CHECKED:                          | DATE:            |  |  |  |
| SCALE: NTS                        | SHEET 1 OF 3     |  |  |  |
| DRAWING NUMBER                    | ISSUE            |  |  |  |