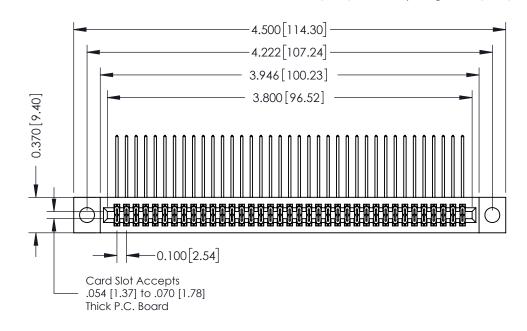

## **See Accompanying Pages for:**

- **Contact Bend Details**
- **Mounting Options**

342 / 392 Card Edge Connector Part Number: 342-074-558-204

YOUR CONNECTION TO QUALITY & SERVICE

CANADA

342 ENG MASTER J.LEE DATE: OCT. 06/09 SHEET 1 OF 3

342 Assembly

THIS IS A C.A.D. GENERATED DRAWING DO NOT MAKE MANUAL REVISIONS TO MASTER. ISSUE NUMBER

ORIGINAL

1

| 342 / 392 Series Card Edge Connector<br>Contact Bend Detail |                                                                                                                                                                                                  | ACAD REFERENCE NO. 342 ENG MASTER |             |                  |        |
|-------------------------------------------------------------|--------------------------------------------------------------------------------------------------------------------------------------------------------------------------------------------------|-----------------------------------|-------------|------------------|--------|
|                                                             |                                                                                                                                                                                                  | DRAWN:                            | J.LEE       | DATE: OCT. 06/09 |        |
|                                                             |                                                                                                                                                                                                  | CHECKED:                          |             | DATE:            |        |
| TORONTO, ONTARIO                                            | THESE DRAWINGS AND SPECIFICATIONS ARE THE PROPERTY OF EDAC INC. AND SHALL NOT BE REPRODUCED, OR COPIED OR USED AS THE BASIS FOR THE MANUFACTURE OR SALE OF APPARATUS WITHOUT WRITTEN PERMISSION. | SCALE:                            | NTS         | SHEET :          | 2 OF 3 |
|                                                             |                                                                                                                                                                                                  | DRAWING                           | NUMBER      |                  | ISSUE  |
| YOUR CONNECTION TO QUALITY & SERVICE                        |                                                                                                                                                                                                  | 3                                 | 42 Assembly |                  | 1      |