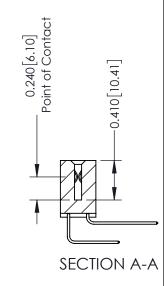

**Mounting Option** 

04-.156 (3.96) Dia. Mounting Holes

**Contact Detail** 

558-90 Degree Bend (Code 541 Contacts) .100 [2.54] Contact Spacing x .200 [5.08] Row Spacing