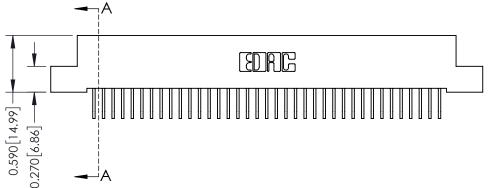

342 Assembly

THIS IS A C.A.D. GENERATED DRAWING DO NOT MAKE MANUAL REVISIONS TO MASTER. ISSUE NUMBER

ORIGINAL

1

| 342 / 392 Series Card Edge Connector<br>Contact Bend Detail |                                                                                                                                                                                                  | ACAD REFERENCE NO. 342 ENG MASTER |             |                  |        |
|-------------------------------------------------------------|--------------------------------------------------------------------------------------------------------------------------------------------------------------------------------------------------|-----------------------------------|-------------|------------------|--------|
|                                                             |                                                                                                                                                                                                  | DRAWN:                            | J.LEE       | DATE: OCT. 06/09 |        |
|                                                             |                                                                                                                                                                                                  | CHECKED:                          |             | DATE:            |        |
| TORONTO, ONTARIO                                            | THESE DRAWINGS AND SPECIFICATIONS ARE THE PROPERTY OF EDAC INC. AND SHALL NOT BE REPRODUCED, OR COPIED OR USED AS THE BASIS FOR THE MANUFACTURE OR SALE OF APPARATUS WITHOUT WRITTEN PERMISSION. | SCALE:                            | NTS         | SHEET :          | 2 OF 3 |
|                                                             |                                                                                                                                                                                                  | DRAWING                           | NUMBER      |                  | ISSUE  |
| YOUR CONNECTION TO QUALITY & SERVICE                        |                                                                                                                                                                                                  | 3                                 | 42 Assembly |                  | 1      |