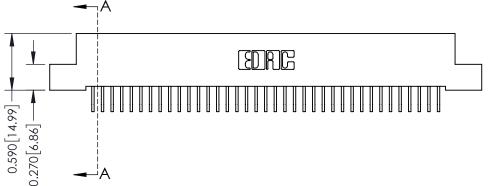

342 Assembly

THIS IS A C.A.D. GENERATED DRAWING DO NOT MAKE MANUAL REVISIONS TO MASTER. ISSUE NUMBER

ORIGINAL

1

| 342 / 392 Series Card Edge Connector<br>Contact Bend Detail |                                                                                                                                                                                                  | ACAD REFERENCE NO. 342 ENG MASTER |             |                  |        |
|-------------------------------------------------------------|--------------------------------------------------------------------------------------------------------------------------------------------------------------------------------------------------|-----------------------------------|-------------|------------------|--------|
|                                                             |                                                                                                                                                                                                  | DRAWN:                            | J.LEE       | DATE: OCT. 06/09 |        |
|                                                             |                                                                                                                                                                                                  | CHECKED:                          |             | DATE:            |        |
| TORONTO, ONTARIO                                            | THESE DRAWINGS AND SPECIFICATIONS ARE THE PROPERTY OF EDAC INC. AND SHALL NOT BE REPRODUCED, OR COPIED OR USED AS THE BASIS FOR THE MANUFACTURE OR SALE OF APPARATUS WITHOUT WRITTEN PERMISSION. | SCALE:                            | NTS         | SHEET :          | 2 OF 3 |
|                                                             |                                                                                                                                                                                                  | DRAWING                           | NUMBER      |                  | ISSUE  |
| YOUR CONNECTION TO QUALITY & SERVICE                        |                                                                                                                                                                                                  | 3                                 | 42 Assembly |                  | 1      |