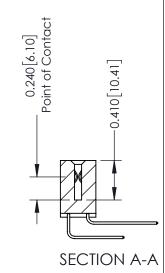

**Mounting Option** 

04-.156 (3.96) Dia. Mounting Holes

**Contact Detail** 

559-90 Degree Bend (Code 541 Contacts) .100 [2.54] Contact Spacing x .200 [5.08] Row Spacing