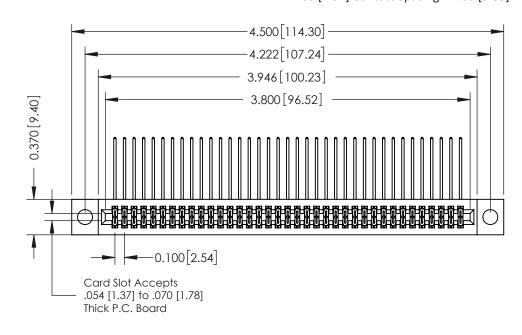

## **See Accompanying Pages for:**

- **Contact Bend Details**
- **Mounting Options**

342 / 392 Card Edge Connector Part Number: 342-074-559-204

YOUR CONNECTION TO QUALITY & SERVICE

342 ENG MASTER J.LEE DATE: OCT. 06/09 SHEET 1 OF 3

342 Assembly

THIS IS A C.A.D. GENERATED DRAWING DO NOT MAKE MANUAL REVISIONS TO MASTER. ISSUE NUMBER

ORIGINAL

1

| 342 / 392 Series Card Edge Connector<br>Contact Bend Detail |                                                                                                                                                                                                  | ACAD REFERENCE NO. 342 ENG MASTER |             |                  |        |
|-------------------------------------------------------------|--------------------------------------------------------------------------------------------------------------------------------------------------------------------------------------------------|-----------------------------------|-------------|------------------|--------|
|                                                             |                                                                                                                                                                                                  | DRAWN:                            | J.LEE       | DATE: OCT. 06/09 |        |
|                                                             |                                                                                                                                                                                                  | CHECKED:                          |             | DATE:            |        |
| TORONTO, ONTARIO                                            | THESE DRAWINGS AND SPECIFICATIONS ARE THE PROPERTY OF EDAC INC. AND SHALL NOT BE REPRODUCED, OR COPIED OR USED AS THE BASIS FOR THE MANUFACTURE OR SALE OF APPARATUS WITHOUT WRITTEN PERMISSION. | SCALE:                            | NTS         | SHEET :          | 2 OF 3 |
|                                                             |                                                                                                                                                                                                  | DRAWING                           | NUMBER      |                  | ISSUE  |
| YOUR CONNECTION TO QUALITY & SERVICE                        |                                                                                                                                                                                                  | 3                                 | 42 Assembly |                  | 1      |