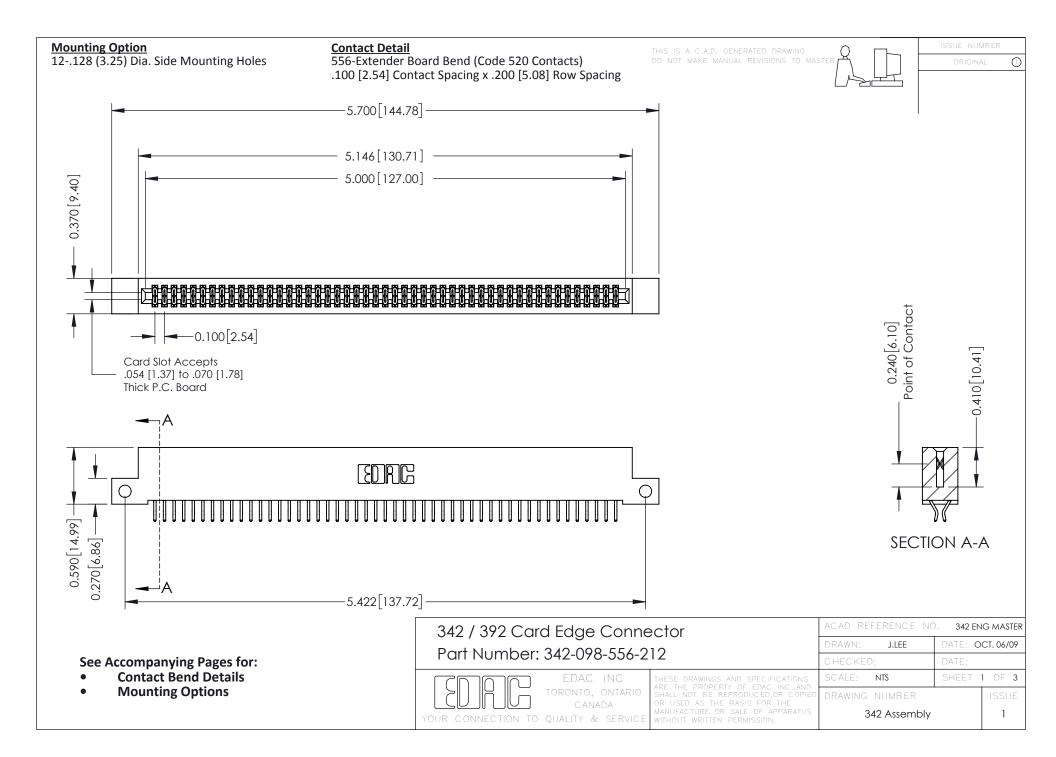

THIS IS A C.A.D. GENERATED DRAWING DO NOT MAKE MANUAL REVISIONS TO MASTER. ISSUE NUMBER

ORIGINAL

1



| 342 / 392 Series Card Edge Connector<br>Contact Bend Detail |                                                                                                                                                                                                  | ACAD REFERENCE NO. 342 ENG MASTER |             |                  |        |
|-------------------------------------------------------------|--------------------------------------------------------------------------------------------------------------------------------------------------------------------------------------------------|-----------------------------------|-------------|------------------|--------|
|