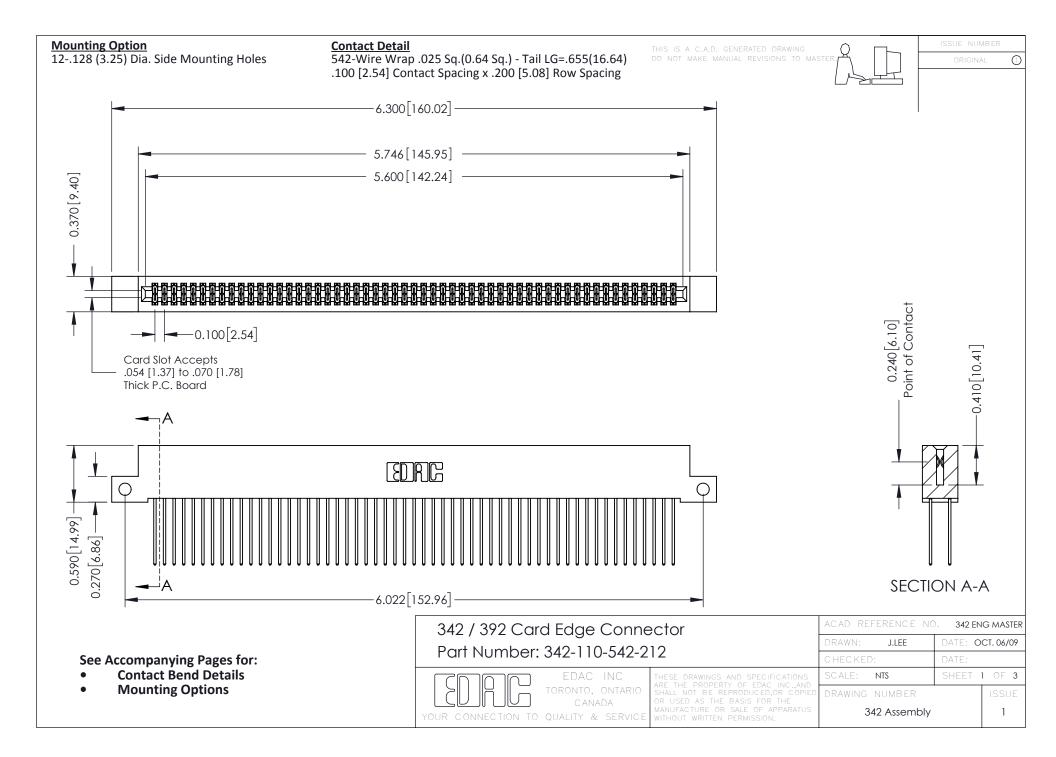

THIS IS A C.A.D. GENERATED DRAWING DO NOT MAKE MANUAL REVISIONS TO MASTER. ISSUE NUMBER

ORIGINAL

1



| 342 / 392 Series Card Edge Connector<br>Contact Bend Detail |                                                                                                                                                                                                  | ACAD REFERENCE NO. 342 ENG MASTER |             |                  |        |
|-------------------------------------------------------------|--------------------------------------------------------------------------------------------------------------------------------------------------------------------------------------------------|-----------------------------------|-------------|------------------|--------|
|