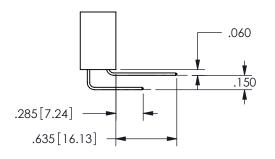

THIS IS A C.A.D. GENERATED DRAWING DO NOT MAKE MANUAL REVISIONS TO MASTER.

ISSUE NUMBER

ORIGINAL

1

<u>Contact Dimensions:</u>
542-Wire Wrap .025 Sq.(0.64 Sq.) - Tail LG=.645(16.38)
.100 (2.54) Contact Spacing x .200 (5.08) Row Spacing

345/395 SERIES CARD EDGE CONNECTOR PART NUMBER: 345-005-542-412

YOUR CONNECTION TO QUALITY & SERVICE

**EDAC INC** TORONTO, ONTARIO CANADA

THESE DRAWINGS AND SPECIFICATIONS ARE THE PROPERTY OF EDAC INC.,AND SHALL NOT BE REPRODUCED,OR COPIED OR USED AS THE BASIS FOR THE MANUFACTURE OR SALE OF APPARATUS WITHOUT WRITTEN PERMISSION.