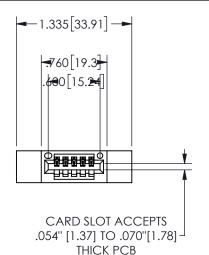

THIS IS A C.A.D. GENERATED DRAWING DO NOT MAKE MANUAL REVISIONS TO MASTER.

ISSUE NUMBER

ORIGINAL

1

<u>Contact Dimensions:</u>
542-Wire Wrap .025 Sq.(0.64 Sq.) - Tail LG=.645(16.38)
.100 (2.54) Contact Spacing x .200 (5.08) Row Spacing

345/395 SERIES CARD EDGE CONNECTOR PART NUMBER: 345-005-542-412

YOUR CONNECTION TO QUALITY & SERVICE

**EDAC INC** TORONTO, ONTARIO CANADA

THESE DRAWINGS AND SPECIFICATIONS ARE THE PROPERTY OF EDAC INC.,AND SHALL NOT BE REPRODUCED,OR COPIED OR USED AS THE BASIS FOR THE MANUFACTURE OR SALE OF APPARATUS WITHOUT WRITTEN PERMISSION.

.160 4.06 .330[8.38] POINT OF CARD SLOT CONTACT .370 9.4