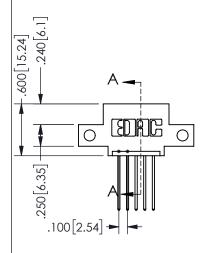

THIS IS A C.A.D. GENERATED DRAWING DO NOT MAKE MANUAL REVISIONS TO MASTER.

ISSUE NUMBER

ORIGINAL

1

<u>Contact Dimensions:</u>
542-Wire Wrap .025 Sq.(0.64 Sq.) - Tail LG=.645(16.38)
.100 (2.54) Contact Spacing x .200 (5.08) Row Spacing

345/395 SERIES CARD EDGE CONNECTOR PART NUMBER: 345-005-542-412

YOUR CONNECTION TO QUALITY & SERVICE

**EDAC INC** TORONTO, ONTARIO CANADA

THESE DRAWINGS AND SPECIFICATIONS ARE THE PROPERTY OF EDAC INC.,AND SHALL NOT BE REPRODUCED,OR COPIED OR USED AS THE BASIS FOR THE MANUFACTURE OR SALE OF APPARATUS WITHOUT WRITTEN PERMISSION.