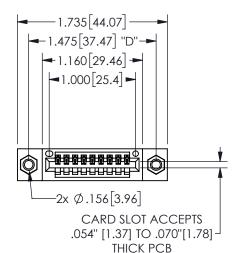

345/395 SERIES CARD EDGE CONNECTOR PART NUMBER: 345-009-523-607

YOUR CONNECTION TO QUALITY & SERVICE

**EDAC INC** TORONTO, ONTARIO CANADA

THESE DRAWINGS AND SPECIFICATIONS ARE THE PROPERTY OF EDAC INC., AND SHALL NOT BE REPRODUCED, OR COPIED OR USED AS THE BASIS FOR THE MANUFACTURE OR SALE OF APPARATUS WITHOUT WRITTEN PERMISSION.

| ACAD REFERENCE NO.  | 345-ENG-MASTER   |
|---------------------|------------------|
| DRAWN: R.STA.MONICA | DATE:MAY.16/2017 |
| CHECKED:            | DATE:            |
| SCALE: NTS          | SHEET 1 OF 2     |
| DRAWING NUMBER      | ISSUE            |
| 345-ENG-MASTER      | 1                |