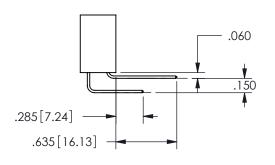

.160 4.06 .330[8.38] POINT OF CARD SLOT CONTACT .370 9.4

**SECTION A-A** 

ISSUE NUMBER ORIGINAL

1

**Contact Code 558** 

Contact Code 559

**Contact Code 560** 

INSULATOR MATERIAL: THERMOPLASTIC POLYESTER, UL 94V-0 DAP MATERIAL AVAILABLE UPON REQUEST

## 345/395 SERIES CARD EDGE CONNECTOR CONTACT CODE 555,556,558,559,560 DIMENSIONS

YOUR CONNECTION TO QUALITY & SERVICE

**EDAC INC** TORONTO, ONTARIO CANADA

THESE DRAWINGS AND SPECIFICATIONS ARE THE PROPERTY OF EDAC INC.,AND SHALL NOT BE REPRODUCED, OR COPIED OR USED AS THE BASIS FOR THE MANUFACTURE OR SALE OF APPARATUS WITHOUT WRITTEN PERMISSION.

| ACAD REFERENCE NO.  | 345-ENG-MASTER   |
|---------------------|------------------|
| DRAWN: R.STA.MONICA | DATE:MAY.16/2017 |
| CHECKED:            | DATE:            |
| SCALE: 1:1          | SHEET 2 OF 2     |
| DRAWING NUMBER      | ISSUE            |
| 0.45 5110 1440750   | ,                |