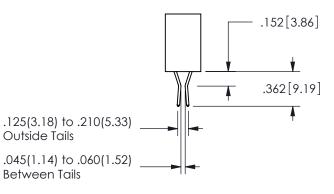

THIS IS A C.A.D. GENERATED DRAWING DO NOT MAKE MANUAL REVISIONS TO MASTER.

ISSUE NUMBER

ORIGINAL

1

**Contact Dimensions:** 523-P.C. Tail .025 Sq.(0.64 Sq.) - Tail LG=.390(9.91) .100 (2.54) Contact Spacing x .200 (5.08) Row Spacing

.160 4.06 .330[8.38] POINT OF CARD SLOT CONTACT .370 9.4

**SECTION A-A** 

ISSUE NUMBER ORIGINAL

1

**Contact Code 558** 

Contact Code 559

**Contact Code 560** 

INSULATOR MATERIAL: THERMOPLASTIC POLYESTER, UL 94V-0 DAP MATERIAL AVAILABLE UPON REQUEST