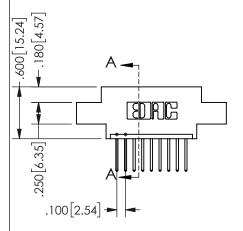

345/395 SERIES CARD EDGE CONNECTOR PART NUMBER: 345-009-523-607

YOUR CONNECTION TO QUALITY & SERVICE

**EDAC INC** TORONTO, ONTARIO CANADA

THESE DRAWINGS AND SPECIFICATIONS ARE THE PROPERTY OF EDAC INC., AND SHALL NOT BE REPRODUCED, OR COPIED OR USED AS THE BASIS FOR THE MANUFACTURE OR SALE OF APPARATUS WITHOUT WRITTEN PERMISSION.

| ACAD REFERENCE NO.  | 345-ENG-MASTER   |
|---------------------|------------------|
| DRAWN: R.STA.MONICA | DATE:MAY.16/2017 |
| CHECKED:            | DATE:            |
| SCALE: NTS          | SHEET 1 OF 2     |
| DRAWING NUMBER      | ISSUE            |
| 345-ENG-MASTER      | 1                |