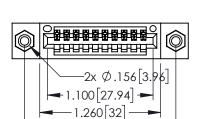

<u>Contact Dimensions:</u>
523-P.C. Tail .025 Sq.(0.64 Sq.) - Tail LG=.390(9.91)
.100 (2.54) Contact Spacing x .200 (5.08) Row Spacing

ACAD REFERENCE NO. 345-ENG-MASTER

DATE:MAY.16/2017

SHEET 1 OF 2

DRAWN: R.STA.MONICA

1

-1.575 40.01

- INSULATOR MATERIAL: THERMOPLASTIC PBT BLACK, UL 94V-0
- CONTACT MATERIAL; COPPER TIN ALLOY CONTACT PLATING: GOLD ON THE MATING AREA, TIN PLATING ON THE CONTACT TAILS, NICKEL UNDERPLATE

| PART NILIMBER.     | PART NUMBER: 345-010-523-608 |                                                                   |         | R.STA.MONICA  |  |
|--------------------|------------------------------|-------------------------------------------------------------------|---------|---------------|--|
| I AKI NOMBEK.      | 343-010-323-0                | 00                                                                | CHECKE  | D:            |  |
|                    |                              | THESE DRAWINGS AND SPECIFICATIONS ARE THE PROPERTY OF EDAC INCAND | SCALE:  | 1:1           |  |
|                    | TORONTO, ONTARIO             | SHALL NOT BE REPRODUCED, OR COPIED OR USED AS THE BASIS FOR THE   | DRAWING | NUMBER        |  |
| YOUR CONNECTION TO | CANADA                       | MANUFACTURE OR SALE OF APPARATUS WITHOUT WRITTEN PERMISSION.      | 3       | 45-ENG-MASTER |  |