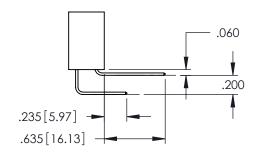

345/395 SERIES CARD EDGE CONNECTOR

**Contact Code 558** 

Contact Code 559

Contact Code 560

- INSULATOR MATERIAL: THERMOPLASTIC POLYESTER, UL 94V-0 DAP MATERIAL AVAILABLE UPON REQUEST

CONTACT MATERIAL; COPPER ALLOY CONTACT PLATING: GOLD ON THE MATING AREA, TIN PLATING ON THE CONTACT TAILS, NICKEL UNDERPLATE

345/395 SERIES CARD EDGE CONNECTOR CONTACT CODE 555,556,558,559,560 DIMENSIONS

YOUR CONNECTION TO QUALITY & SERVICE

|   | MOND REFERENCE NO. 343-LINO-MASTER |                  |  |  |  |
|---|------------------------------------|------------------|--|--|--|
|   | DRAWN: R.STA.MONICA                | DATE:MAY.16/2017 |  |  |  |
|   | CHECKED:                           | DATE:            |  |  |  |
|   | SCALE: 1:1                         | SHEET 2 OF 2     |  |  |  |
| D | DRAWING NUMBER                     | ISSUE            |  |  |  |
|   | 345-ENG-MASTER                     | 1                |  |  |  |