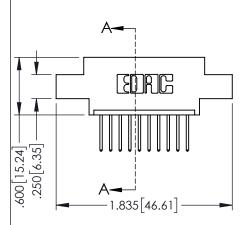

<u>Contact Dimensions:</u>
523-P.C. Tail .025 Sq.(0.64 Sq.) - Tail LG=.390(9.91)
.100 (2.54) Contact Spacing x .200 (5.08) Row Spacing

ACAD REFERENCE NO. 345-ENG-MASTER

DATE:MAY.16/2017

SHEET 1 OF 2

DRAWN: R.STA.MONICA

1

-1.575 40.01

- INSULATOR MATERIAL: THERMOPLASTIC PBT BLACK, UL 94V-0
- CONTACT MATERIAL; COPPER TIN ALLOY CONTACT PLATING: GOLD ON THE MATING AREA, TIN PLATING ON THE CONTACT TAILS, NICKEL UNDERPLATE

| PART NILIMBER.     | PART NUMBER: 345-010-523-608 |                                                                   |         | R.STA.MONICA  |  |
|--------------------|------------------------------|-------------------------------------------------------------------|---------|---------------|--|
| I AKI NOMBEK.      | 343-010-323-0                | 00                                                                | CHECKE  | D:            |  |
|                    |                              | THESE DRAWINGS AND SPECIFICATIONS ARE THE PROPERTY OF EDAC INCAND | SCALE:  | 1:1           |  |
|                    | TORONTO, ONTARIO             | SHALL NOT BE REPRODUCED, OR COPIED OR USED AS THE BASIS FOR THE   | DRAWING | NUMBER        |  |
| YOUR CONNECTION TO | CANADA                       | MANUFACTURE OR SALE OF APPARATUS WITHOUT WRITTEN PERMISSION.      | 3       | 45-ENG-MASTER |  |