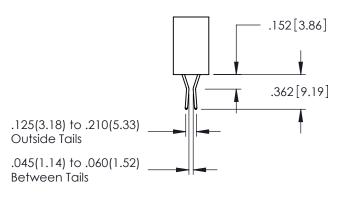

345/395 SERIES CARD EDGE CONNECTOR

**Contact Code 558** 

Contact Code 559

Contact Code 560

- INSULATOR MATERIAL: THERMOPLASTIC POLYESTER, UL 94V-0 DAP MATERIAL AVAILABLE UPON REQUEST

CONTACT MATERIAL; COPPER ALLOY CONTACT PLATING: GOLD ON THE MATING AREA, TIN PLATING ON THE CONTACT TAILS, NICKEL UNDERPLATE

345/395 SERIES CARD EDGE CONNECTOR CONTACT CODE 555,556,558,559,560 DIMENSIONS

YOUR CONNECTION TO QUALITY & SERVICE

|   | MOND REFERENCE NO. 343-LINO-MASTER |                  |  |  |  |
|---|------------------------------------|------------------|--|--|--|
|   | DRAWN: R.STA.MONICA                | DATE:MAY.16/2017 |  |  |  |
|   | CHECKED:                           | DATE:            |  |  |  |
|   | SCALE: 1:1                         | SHEET 2 OF 2     |  |  |  |
| D | DRAWING NUMBER                     | ISSUE            |  |  |  |
|   | 345-ENG-MASTER                     | 1                |  |  |  |