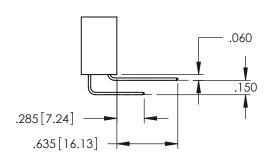

345/395 SERIES CARD EDGE CONNECTOR

**Contact Code 558** 

Contact Code 559

Contact Code 560

- INSULATOR MATERIAL: THERMOPLASTIC POLYESTER, UL 94V-0 DAP MATERIAL AVAILABLE UPON REQUEST

CONTACT MATERIAL; COPPER ALLOY CONTACT PLATING: GOLD ON THE MATING AREA, TIN PLATING ON THE CONTACT TAILS, NICKEL UNDERPLATE

345/395 SERIES CARD EDGE CONNECTOR CONTACT CODE 555,556,558,559,560 DIMENSIONS

YOUR CONNECTION TO QUALITY & SERVICE

|   | MOND REFERENCE NO. 343-LINO-MASTER |                  |  |  |  |
|---|------------------------------------|------------------|--|--|--|
|   | DRAWN: R.STA.MONICA                | DATE:MAY.16/2017 |  |  |  |
|   | CHECKED:                           | DATE:            |  |  |  |
|   | SCALE: 1:1                         | SHEET 2 OF 2     |  |  |  |
| D | DRAWING NUMBER                     | ISSUE            |  |  |  |
|   | 345-ENG-MASTER                     | 1                |  |  |  |