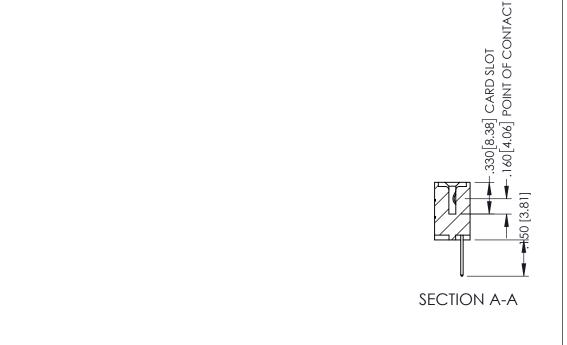

<u>Contact Dimensions:</u>
523-P.C. Tail .025 Sq.(0.64 Sq.) - Tail LG=.390(9.91)
.100 (2.54) Contact Spacing x .200 (5.08) Row Spacing

ACAD REFERENCE NO. 345-ENG-MASTER

DATE:MAY.16/2017

SHEET 1 OF 2

DRAWN: R.STA.MONICA

1

-1.575 40.01

- INSULATOR MATERIAL: THERMOPLASTIC PBT BLACK, UL 94V-0
- CONTACT MATERIAL; COPPER TIN ALLOY CONTACT PLATING: GOLD ON THE MATING AREA, TIN PLATING ON THE CONTACT TAILS, NICKEL UNDERPLATE

| PART NILIMBER.     | PART NUMBER: 345-010-523-608 |                                                                   |         | R.STA.MONICA  |  |
|--------------------|------------------------------|-------------------------------------------------------------------|---------|---------------|--|
| I AKI NOMBEK.      | 343-010-323-0                | 00                                                                | CHECKE  | D:            |  |
|                    |                              | THESE DRAWINGS AND SPECIFICATIONS ARE THE PROPERTY OF EDAC INCAND | SCALE:  | 1:1           |  |
|                    | TORONTO, ONTARIO             | SHALL NOT BE REPRODUCED, OR COPIED OR USED AS THE BASIS FOR THE   | DRAWING | NUMBER        |  |
| YOUR CONNECTION TO | CANADA                       | MANUFACTURE OR SALE OF APPARATUS WITHOUT WRITTEN PERMISSION.      | 3       | 45-ENG-MASTER |  |