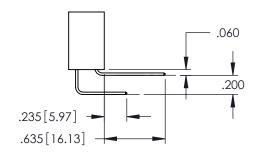

Contact Dimensions: 541-Wire Wrap .025 Sq.(0.64 Sq.) - Tail LG=.750(19.05) .100 (2.54) Contact Spacing x .200 (5.08) Row Spacing

THIS IS A C.A.D. GENERATED DRAWING
DO NOT MAKE MANUAL REVISIONS TO MAS

SOUL NUMBER