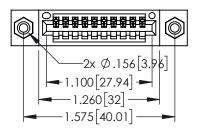

Contact Dimensions: 541-Wire Wrap .025 Sq.(0.64 Sq.) - Tail LG=.750(19.05) .100 (2.54) Contact Spacing x .200 (5.08) Row Spacing

THIS IS A C.A.D. GENERATED DRAWING
DO NOT MAKE MANUAL REVISIONS TO MAS

SOUL NUMBER

.160[4.06] POINT OF CONTACT

.330[8.38] CARD SLOT

ORIGINAL

1

- INSULATOR MATERIAL: THERMOPLASTIC PBT BLACK, UL 94V-0
- CONTACT MATERIAL; COPPER TIN ALLOY
   CONTACT PLATING: GOLD ON THE MATING AREA, TIN PLATING ON THE CONTACT TAILS, NICKEL UNDERPLATE