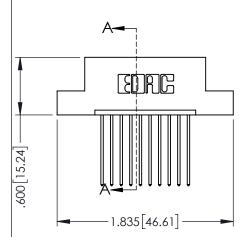

| SECTION A-A                       |                 |           |  |
|-----------------------------------|-----------------|-----------|--|
| ACAD REFERENCE NO. 345-ENG-MASTER |                 |           |  |
| DRAWN: R.STA.MONICA               | DATE: <b>MA</b> | Y.16/2017 |  |
| CHECKED:                          | DATE:           |           |  |
| SCALE: 1:1                        | SHEET 1         | OF 2      |  |
| DRAWING NUMBER                    |                 | ISSUE     |  |
| 345-ENG-MASTER                    |                 | 1         |  |

ACAD REFERENCE NO 345-ENG-MASTER