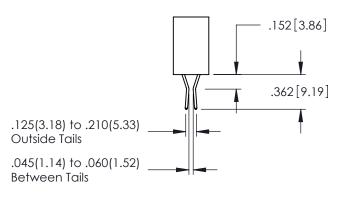

.160[4.06] POINT OF CONTACT

.330[8.38] CARD SLOT

ORIGINAL

1

- INSULATOR MATERIAL: THERMOPLASTIC PBT BLACK, UL 94V-0
- CONTACT MATERIAL; COPPER TIN ALLOY
   CONTACT PLATING: GOLD ON THE MATING AREA, TIN PLATING ON THE CONTACT TAILS, NICKEL UNDERPLATE