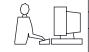

<u>Contact Dimensions:</u>
540-Wire Wrap .025 Sq.(0.64 Sq.) - Tail LG=.560(14.22)
.100 (2.54) Contact Spacing x .200 (5.08) Row Spacing

345/395 SERIES CARD EDGE CONNECTOR PART NUMBER: 345-012-540-478

**EDAC INC** TORONTO, ONTARIO CANADA