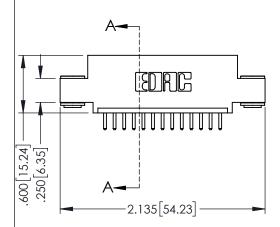

| PART NUMBER: 345-013-520-403       |                                   | DRAWN: R.STA.MONICA |     | DATE:MAY.16/2017 |       |
|------------------------------------|-----------------------------------|---------------------|-----|------------------|-------|
|                                    |                                   | CHECKED:            |     | DATE:            |       |
| ARE THE PROPERTY OF EDAC INC., AND | THESE DRAWINGS AND SPECIFICATIONS | SCALE:              | 1:1 | SHEET 1          | OF 2  |
|                                    | SHALL NOT BE REPRODUCED,OR COPIED | DRAWING NUMBER      |     |                  | ISSUE |
|                                    | 345-ENG-MASTER                    |                     |     | 1                |       |