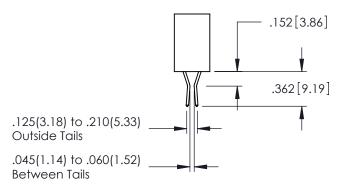

<u>Contact Dimensions:</u>
520-P.C. Tail .030x.018(0.76x0.46) - Tail LG=.175(4.45)
.100 (2.54) Contact Spacing x .200 (5.08) Row Spacing

345-ENG-MASTER

1

- INSULATOR MATERIAL: THERMOPLASTIC PBT BLACK, UL 94V-0
- CONTACT MATERIAL; COPPER TIN ALLOY CONTACT PLATING: GOLD ON THE MATING AREA, TIN PLATING ON THE CONTACT TAILS, NICKEL UNDERPLATE