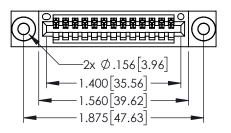

<u>Contact Dimensions:</u>
520-P.C. Tail .030x.018(0.76x0.46) - Tail LG=.175(4.45)
.100 (2.54) Contact Spacing x .200 (5.08) Row Spacing

345-ENG-MASTER

1

- INSULATOR MATERIAL: THERMOPLASTIC PBT BLACK, UL 94V-0
- CONTACT MATERIAL; COPPER TIN ALLOY CONTACT PLATING: GOLD ON THE MATING AREA, TIN PLATING ON THE CONTACT TAILS, NICKEL UNDERPLATE