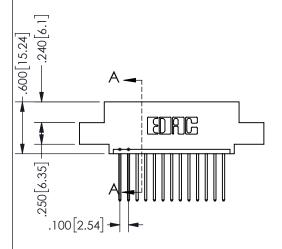

## 345/395 SERIES CARD EDGE CONNECTOR PART NUMBER: 345-013-540-408

YOUR CONNECTION TO QUALITY & SERVICE

**EDAC INC** TORONTO, ONTARIO CANADA

THESE DRAWINGS AND SPECIFICATIONS ARE THE PROPERTY OF EDAC INC., AND SHALL NOT BE REPRODUCED, OR COPIED OR USED AS THE BASIS FOR THE MANUFACTURE OR SALE OF APPARATUS WITHOUT WRITTEN PERMISSION.