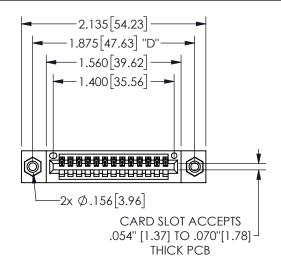

## 345/395 SERIES CARD EDGE CONNECTOR PART NUMBER: 345-013-540-408

YOUR CONNECTION TO QUALITY & SERVICE

**EDAC INC** TORONTO, ONTARIO CANADA

THESE DRAWINGS AND SPECIFICATIONS ARE THE PROPERTY OF EDAC INC., AND SHALL NOT BE REPRODUCED, OR COPIED OR USED AS THE BASIS FOR THE MANUFACTURE OR SALE OF APPARATUS WITHOUT WRITTEN PERMISSION.