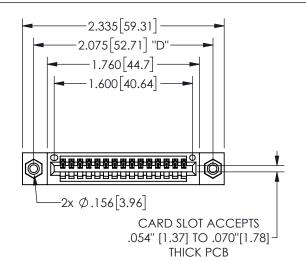

## SECTION A-A

345/395 SERIES CARD EDGE CONNECTOR PART NUMBER: 345-015-521-108

**EDAC INC** TORONTO, ONTARIO CANADA

THESE DRAWINGS AND SPECIFICATIONS ARE THE PROPERTY OF EDAC INC., AND SHALL NOT BE REPRODUCED, OR COPIED OR USED AS THE BASIS FOR THE MANUFACTURE OR SALE OF APPARATUS WITHOUT WRITTEN PERMISSION.

| ACAD REFERENCE NO.  | 345-ENG-MASTER   |
|---------------------|------------------|
| DRAWN: R.STA.MONICA | DATE:MAY.16/2017 |
| CHECKED:            | DATE:            |
| SCALE: NTS          | SHEET 1 OF 2     |
| DRAWING NUMBER      | ISSUE            |
| 345-ENG-MASTER      | 1                |
|                     |                  |