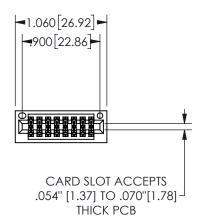

## SECTION A-A

345/395 SERIES CARD EDGE CONNECTOR PART NUMBER: 345-016-555-201

**EDAC INC** TORONTO, ONTARIO CANADA

THESE DRAWINGS AND SPECIFICATIONS ARE THE PROPERTY OF EDAC INC.,AND SHALL NOT BE REPRODUCED,OR COPIED OR USED AS THE BASIS FOR THE MANUFACTURE OR SALE OF APPARATUS WITHOUT WRITTEN PERMISSION.

| ACAD REFERENCE NO.  | 345-ENG-MASTER   |
|---------------------|------------------|
| DRAWN: R.STA.MONICA | DATE:MAY.16/2017 |
| CHECKED:            | DATE:            |
| SCALE: NTS          | SHEET 1 OF 2     |
| DRAWING NUMBER      | ISSUE            |
| 345-ENG-MASTER      | 1                |
|                     |                  |