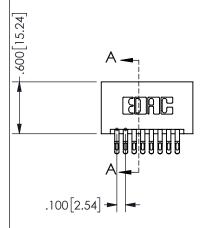

## SECTION A-A

345/395 SERIES CARD EDGE CONNECTOR PART NUMBER: 345-016-555-201

**EDAC INC** TORONTO, ONTARIO CANADA

THESE DRAWINGS AND SPECIFICATIONS ARE THE PROPERTY OF EDAC INC.,AND SHALL NOT BE REPRODUCED,OR COPIED OR USED AS THE BASIS FOR THE MANUFACTURE OR SALE OF APPARATUS WITHOUT WRITTEN PERMISSION.

| ACAD REFERENCE NO.  | 345-ENG-MASTER   |
|---------------------|------------------|
| DRAWN: R.STA.MONICA | DATE:MAY.16/2017 |
| CHECKED:            | DATE:            |
| SCALE: NTS          | SHEET 1 OF 2     |
| DRAWING NUMBER      | ISSUE            |
| 345-ENG-MASTER      | 1                |
|                     |                  |