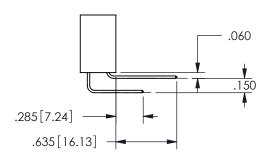

## <u>Contact Dimensions:</u> 555-Extender Board Bend (Code 500 Contacts) See Sheet 2 for Contact Code 555, 556, 558, 559, 560 **Dimensions**

.160 4.06 .330[8.38] POINT OF CARD SLOT CONTACT

ISSUE NUMBER ORIGINAL

1

**Contact Code 558** 

Contact Code 559

**Contact Code 560** 

INSULATOR MATERIAL: THERMOPLASTIC POLYESTER, UL 94V-0 DAP MATERIAL AVAILABLE UPON REQUEST

CONTACT MATERIAL; COPPER ALLOY CONTACT PLATING: GOLD ON THE MATING AREA, TIN PLATING ON THE CONTACT TAILS, NICKEL UNDERPLATE