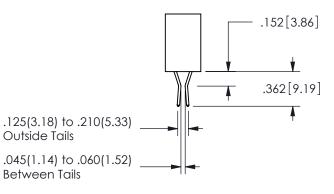

<u>Contact Dimensions:</u>
558-90 Degree Bend (Code 541 Contacts)
See Sheet 2 for Contact Code 555, 556, 558, 559, 560 **Dimensions** 

THIS IS A C.A.D. GENERATED DRAWING DO NOT MAKE MANUAL REVISIONS TO MASTER.

**SECTION A-A** 

ISSUE NUMBER ORIGINAL

1

**Contact Code 558** 

Contact Code 559

**Contact Code 560** 

INSULATOR MATERIAL: THERMOPLASTIC POLYESTER, UL 94V-0 DAP MATERIAL AVAILABLE UPON REQUEST

CONTACT MATERIAL; COPPER ALLOY CONTACT PLATING: GOLD ON THE MATING AREA, TIN PLATING ON THE CONTACT TAILS, NICKEL UNDERPLATE

## 345/395 SERIES CARD EDGE CONNECTOR CONTACT CODE 555,556,558,559,560 DIMENSIONS

YOUR CONNECTION TO QUALITY & SERVICE

**EDAC INC** TORONTO, ONTARIO CANADA

THESE DRAWINGS AND SPECIFICATIONS ARE THE PROPERTY OF EDAC INC.,AND SHALL NOT BE REPRODUCED, OR COPIED OR USED AS THE BASIS FOR THE MANUFACTURE OR SALE OF APPARATUS WITHOUT WRITTEN PERMISSION.