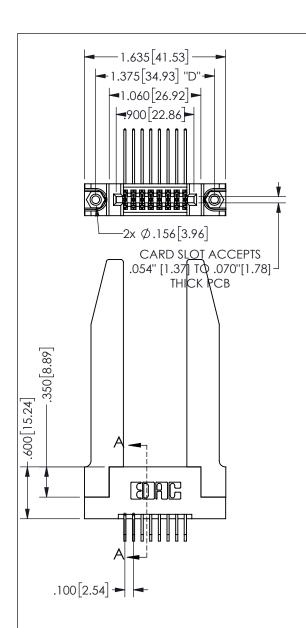

## 345/395 SERIES CARD EDGE CONNECTOR PART NUMBER: 345-016-558-278

YOUR CONNECTION TO QUALITY & SERVICE

**EDAC INC** TORONTO, ONTARIO CANADA

ARE THE PROPERTY OF EDAC INC.,AND SHALL NOT BE REPRODUCED, OR COPIED OR USED AS THE BASIS FOR THE MANUFACTURE OR SALE OF APPARATUS WITHOUT WRITTEN PERMISSION.

<u>Contact Dimensions:</u>
558-90 Degree Bend (Code 541 Contacts)
See Sheet 2 for Contact Code 555, 556, 558, 559, 560 **Dimensions** 

THIS IS A C.A.D. GENERATED DRAWING DO NOT MAKE MANUAL REVISIONS TO MASTER.