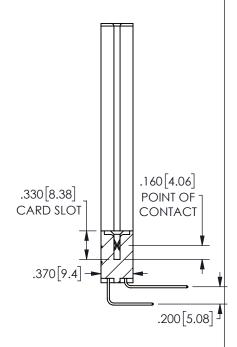

**SECTION A-A** 

ISSUE NUMBER ORIGINAL

1

**Contact Code 558** 

Contact Code 559

**Contact Code 560** 

INSULATOR MATERIAL: THERMOPLASTIC POLYESTER, UL 94V-0 DAP MATERIAL AVAILABLE UPON REQUEST

CONTACT MATERIAL; COPPER ALLOY CONTACT PLATING: GOLD ON THE MATING AREA, TIN PLATING ON THE CONTACT TAILS, NICKEL UNDERPLATE