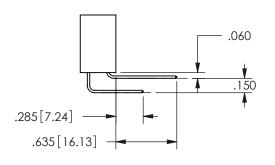

## 345/395 SERIES CARD EDGE CONNECTOR CONTACT CODE 555,556,558,559,560 DIMENSIONS

YOUR CONNECTION TO QUALITY & SERVICE

**EDAC INC** TORONTO, ONTARIO CANADA

THESE DRAWINGS AND SPECIFICATIONS ARE THE PROPERTY OF EDAC INC.,AND SHALL NOT BE REPRODUCED, OR COPIED OR USED AS THE BASIS FOR THE MANUFACTURE OR SALE OF APPARATUS WITHOUT WRITTEN PERMISSION.

<u>Contact Dimensions:</u>
558-90 Degree Bend (Code 541 Contacts)
See Sheet 2 for Contact Code 555, 556, 558, 559, 560 **Dimensions** 

THIS IS A C.A.D. GENERATED DRAWING DO NOT MAKE MANUAL REVISIONS TO MASTER.