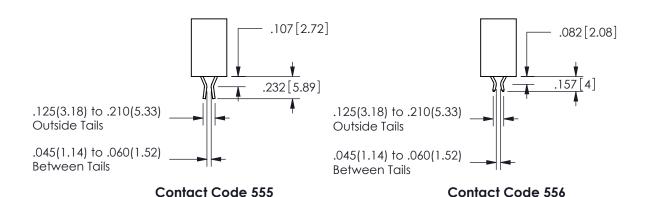

## 345/395 SERIES CARD EDGE CONNECTOR CONTACT CODE 555,556,558,559,560 DIMENSIONS

YOUR CONNECTION TO QUALITY & SERVICE

**EDAC INC** TORONTO, ONTARIO CANADA

THESE DRAWINGS AND SPECIFICATIONS ARE THE PROPERTY OF EDAC INC.,AND SHALL NOT BE REPRODUCED, OR COPIED OR USED AS THE BASIS FOR THE MANUFACTURE OR SALE OF APPARATUS WITHOUT WRITTEN PERMISSION.

<u>Contact Dimensions:</u>
558-90 Degree Bend (Code 541 Contacts)
See Sheet 2 for Contact Code 555, 556, 558, 559, 560 **Dimensions** 

THIS IS A C.A.D. GENERATED DRAWING DO NOT MAKE MANUAL REVISIONS TO MASTER.