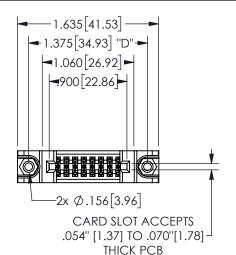

## 345/395 SERIES CARD EDGE CONNECTOR PART NUMBER: 345-016-560-588

YOUR CONNECTION TO QUALITY & SERVICE

**EDAC INC** TORONTO, ONTARIO CANADA

THESE DRAWINGS AND SPECIFICATIONS ARE THE PROPERTY OF EDAC INC.,AND SHALL NOT BE REPRODUCED,OR COPIED OR USED AS THE BASIS FOR THE MANUFACTURE OR SALE OF APPARATUS WITHOUT WRITTEN PERMISSION.

|                    | O.           |                | 1 / 1 / 1 |
|--------------------|--------------|----------------|-----------|
| ACAD REFERENCE NO. |              | 345-ENG-MASTER |           |
| DRAWN:             | R.STA.MONICA | DATEMA         | Y.16/2017 |
| CHECKED:           |              | DATE:          |           |
| SCALE:             | NTS          | SHEET          | OF 2      |
| DRAWING            | NUMBER       |                | ISSUE     |
| 345-ENG-MASTER     |              |                | 1         |