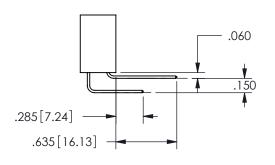

## **Contact Dimensions:** 560-Extender Board Bend (Code 523 Contacts) See Sheet 2 for Contact Code 555, 556, 558, 559, 560 **Dimensions**

.160 4.06 .330[8.38] POINT OF **CARD SLOT** CONTACT .370 9.4

SECTION A-A

ISSUE NUMBER ORIGINAL

1

**Contact Code 558** 

Contact Code 559

**Contact Code 560** 

INSULATOR MATERIAL: THERMOPLASTIC POLYESTER, UL 94V-0 DAP MATERIAL AVAILABLE UPON REQUEST

CONTACT MATERIAL; COPPER ALLOY CONTACT PLATING: GOLD ON THE MATING AREA, TIN PLATING ON THE CONTACT TAILS, NICKEL UNDERPLATE