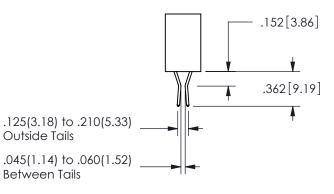

## **Contact Dimensions:** 560-Extender Board Bend (Code 523 Contacts) See Sheet 2 for Contact Code 555, 556, 558, 559, 560 **Dimensions**

.160 4.06 .330[8.38] POINT OF **CARD SLOT** CONTACT .370 9.4