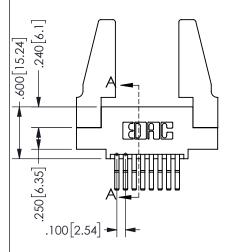

## 345/395 SERIES CARD EDGE CONNECTOR PART NUMBER: 345-016-560-588

YOUR CONNECTION TO QUALITY & SERVICE

**EDAC INC** TORONTO, ONTARIO CANADA

THESE DRAWINGS AND SPECIFICATIONS ARE THE PROPERTY OF EDAC INC.,AND SHALL NOT BE REPRODUCED,OR COPIED OR USED AS THE BASIS FOR THE MANUFACTURE OR SALE OF APPARATUS WITHOUT WRITTEN PERMISSION.

|                    | O.           |                | 1 / 1 / 1 |
|--------------------|--------------|----------------|-----------|
| ACAD REFERENCE NO. |              | 345-ENG-MASTER |           |
| DRAWN:             | R.STA.MONICA | DATEMA         | Y.16/2017 |
| CHECKED:           |              | DATE:          |           |
| SCALE:             | NTS          | SHEET          | OF 2      |
| DRAWING            | NUMBER       |                | ISSUE     |
| 345-ENG-MASTER     |              |                | 1         |