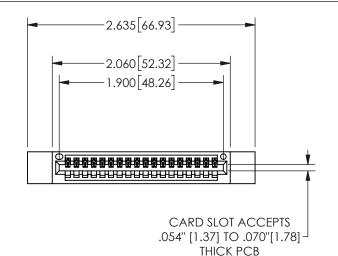

## 345/395 SERIES CARD EDGE CONNECTOR PART NUMBER: 345-018-541-112

YOUR CONNECTION TO QUALITY & SERVICE

**EDAC INC** TORONTO, ONTARIO CANADA

THESE DRAWINGS AND SPECIFICATIONS ARE THE PROPERTY OF EDAC INC.,AND SHALL NOT BE REPRODUCED,OR COPIED OR USED AS THE BASIS FOR THE MANUFACTURE OR SALE OF APPARATUS WITHOUT WRITTEN PERMISSION.

THIS IS A C.A.D. GENERATED DRAWING DO NOT MAKE MANUAL REVISIONS TO MASTER.

ISSUE NUMBER

ORIGINAL

1

<u>Contact Dimensions:</u>
541-Wire Wrap .025 Sq.(0.64 Sq.) - Tail LG=.750(19.05)
.100 (2.54) Contact Spacing x .200 (5.08) Row Spacing