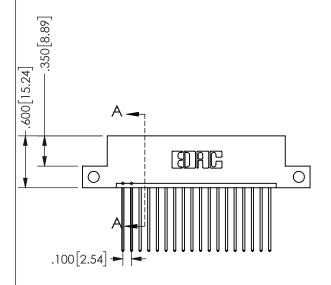

ORIGINAL 1

ISSUE NUMBER

**Contact Code 558** 

Contact Code 559

**Contact Code 560** 

INSULATOR MATERIAL: THERMOPLASTIC POLYESTER, UL 94V-0 DAP MATERIAL AVAILABLE UPON REQUEST

CONTACT MATERIAL; COPPER ALLOY CONTACT PLATING: GOLD ON THE MATING AREA, TIN PLATING ON THE CONTACT TAILS, NICKEL UNDERPLATE

345/395 SERIES CARD EDGE CONNECTOR CONTACT CODE 555,556,558,559,560 DIMENSIONS

YOUR CONNECTION TO QUALITY & SERVICE

**EDAC INC** TORONTO, ONTARIO CANADA

THESE DRAWINGS AND SPECIFICATIONS ARE THE PROPERTY OF EDAC INC.,AND SHALL NOT BE REPRODUCED, OR COPIED OR USED AS THE BASIS FOR THE MANUFACTURE OR SALE OF APPARATUS WITHOUT WRITTEN PERMISSION.