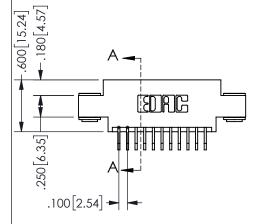

SECTION A-A

ORIGINAL 1

ISSUE NUMBER

**Contact Code 558** 

Contact Code 559

**Contact Code 560** 

INSULATOR MATERIAL: THERMOPLASTIC POLYESTER, UL 94V-0

DAP MATERIAL AVAILABLE UPON REQUEST

CONTACT MATERIAL; COPPER ALLOY

CONTACT PLATING: GOLD ON THE MATING AREA, TIN PLATING ON THE CONTACT TAILS, NICKEL UNDERPLATE