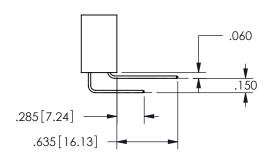

THIS IS A C.A.D. GENERATED DRAWING DO NOT MAKE MANUAL REVISIONS TO MASTER.

ISSUE NUMBER

ORIGINAL

1

<u>Contact Dimensions:</u>
559-90 Degree Bend (Code 541 Contacts)
See Sheet 2 for Contact Code 555, 556, 558, 559, 560 **Dimensions** 

.160 4.06 .330[8.38] POINT OF CARD SLOT CONTACT .370 9.4 .150[3.81]

## 345/395 SERIES CARD EDGE CONNECTOR PART NUMBER: 345-022-559-803

YOUR CONNECTION TO QUALITY & SERVICE

**EDAC INC** TORONTO, ONTARIO CANADA

THESE DRAWINGS AND SPECIFICATIONS ARE THE PROPERTY OF EDAC INC.,AND SHALL NOT BE REPRODUCED,OR COPIED OR USED AS THE BASIS FOR THE MANUFACTURE OR SALE OF APPARATUS WITHOUT WRITTEN PERMISSION.