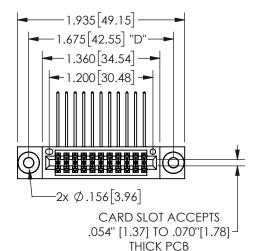

## 345/395 SERIES CARD EDGE CONNECTOR PART NUMBER: 345-022-559-803

YOUR CONNECTION TO QUALITY & SERVICE

**EDAC INC** TORONTO, ONTARIO CANADA

THESE DRAWINGS AND SPECIFICATIONS ARE THE PROPERTY OF EDAC INC.,AND SHALL NOT BE REPRODUCED,OR COPIED OR USED AS THE BASIS FOR THE MANUFACTURE OR SALE OF APPARATUS WITHOUT WRITTEN PERMISSION.