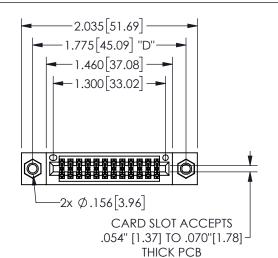

THIS IS A C.A.D. GENERATED DRAWING DO NOT MAKE MANUAL REVISIONS TO MASTER.

ISSUE NUMBER

ORIGINAL

<u>Contact Dimensions:</u> 544-Wire Wrap .050x.025(1.27x0.64) - Tail LG=.750(19.05)

.100 (2.54) Contact Spacing x .200 (5.08) Row Spacing

## 345/395 SERIES CARD EDGE CONNECTOR PART NUMBER: 345-024-544-207

YOUR CONNECTION TO QUALITY & SERVICE

**EDAC INC** TORONTO, ONTARIO CANADA

THESE DRAWINGS AND SPECIFICATIONS ARE THE PROPERTY OF EDAC INC.,AND SHALL NOT BE REPRODUCED, OR COPIED OR USED AS THE BASIS FOR THE MANUFACTURE OR SALE OF APPARATUS WITHOUT WRITTEN PERMISSION.