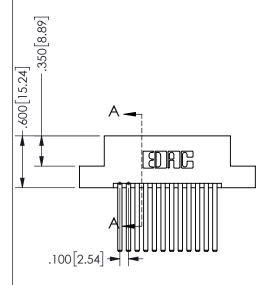

THIS IS A C.A.D. GENERATED DRAWING DO NOT MAKE MANUAL REVISIONS TO MASTER.

ISSUE NUMBER

ORIGINAL

<u>Contact Dimensions:</u> 544-Wire Wrap .050x.025(1.27x0.64) - Tail LG=.750(19.05)

.100 (2.54) Contact Spacing x .200 (5.08) Row Spacing

## 345/395 SERIES CARD EDGE CONNECTOR PART NUMBER: 345-024-544-207

YOUR CONNECTION TO QUALITY & SERVICE

**EDAC INC** TORONTO, ONTARIO CANADA

THESE DRAWINGS AND SPECIFICATIONS ARE THE PROPERTY OF EDAC INC.,AND SHALL NOT BE REPRODUCED, OR COPIED OR USED AS THE BASIS FOR THE MANUFACTURE OR SALE OF APPARATUS WITHOUT WRITTEN PERMISSION.