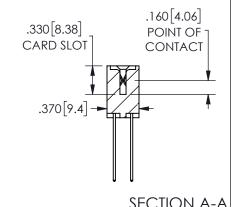

ISSUE NUMBER ORIGINAL

1

**Contact Code 558** 

Contact Code 559

Contact Code 560

INSULATOR MATERIAL: THERMOPLASTIC POLYESTER, UL 94V-0 DAP MATERIAL AVAILABLE UPON REQUEST

CONTACT MATERIAL; COPPER ALLOY CONTACT PLATING: GOLD ON THE MATING AREA, TIN PLATING ON THE CONTACT TAILS, NICKEL UNDERPLATE

## 345/395 SERIES CARD EDGE CONNECTOR CONTACT CODE 555,556,558,559,560 DIMENSIONS

YOUR CONNECTION TO QUALITY & SERVICE

**EDAC INC** TORONTO, ONTARIO CANADA

THESE DRAWINGS AND SPECIFICATIONS ARE THE PROPERTY OF EDAC INC.,AND SHALL NOT BE REPRODUCED, OR COPIED OR USED AS THE BASIS FOR THE MANUFACTURE OR SALE OF APPARATUS WITHOUT WRITTEN PERMISSION.