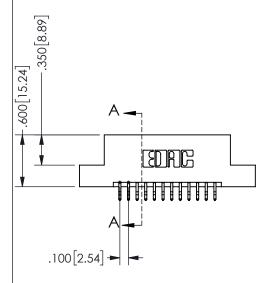

THIS IS A C.A.D. GENERATED DRAWING DO NOT MAKE MANUAL REVISIONS TO MASTER.

ISSUE NUMBER

ORIGINAL

—2.035[51.69] −1.775[45.09] "D"—**→ -1.460**[37.08] **--**1.300 [33.02] --2x Ø.156[3.96] CARD SLOT ACCEPTS .054" [1.37] TO .070"[1.78] <sup>\(\)</sup>

## SECTION A-A

.160 4.06

345/395 SERIES CARD EDGE CONNECTOR PART NUMBER: 345-024-556-208

**EDAC INC** TORONTO, ONTARIO CANADA

THESE DRAWINGS AND SPECIFICATIONS ARE THE PROPERTY OF EDAC INC.,AND SHALL NOT BE REPRODUCED, OR COPIED OR USED AS THE BASIS FOR THE MANUFACTURE OR SALE OF APPARATUS WITHOUT WRITTEN PERMISSION.