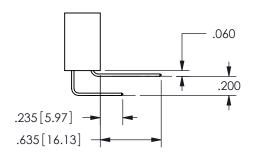

## <u>Contact Dimensions:</u> 556-Extender Board Bend (Code 520 Contacts) See Sheet 2 for Contact Code 555, 556, 558, 559, 560 **Dimensions**

.330[8.38] POINT OF CARD SLOT CONTACT