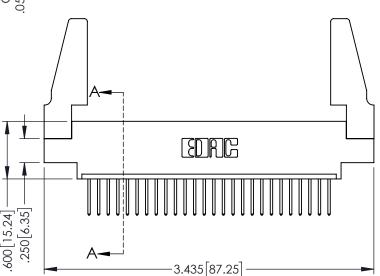

SECTION A-A

INSULATOR MATERIAL: THERMOPLASTIC PBT BLACK, UL 94V-0

CONTACT MATERIAL; COPPER TIN ALLOY CONTACT PLATING: GOLD ON THE MATING AREA, TIN PLATING ON THE CONTACT TAILS, NICKEL UNDERPLATE

**Contact Code 558** 