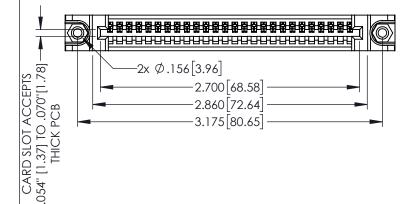

<u>Contact Dimensions:</u>
523-P.C. Tail .025 Sq.(0.64 Sq.) - Tail LG=.390(9.91)
.100 (2.54) Contact Spacing x .200 (5.08) Row Spacing

.160[4.06] POINT OF CONTACT

50 [3.81]

.330[8.38] CARD SLOT

345/395 SERIES CARD EDGE CONNECTOR PART NUMBER: 345-026-523-688