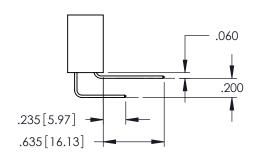

SECTION A-A

INSULATOR MATERIAL: THERMOPLASTIC PBT BLACK, UL 94V-0

CONTACT MATERIAL; COPPER TIN ALLOY CONTACT PLATING: GOLD ON THE MATING AREA, TIN PLATING ON THE CONTACT TAILS, NICKEL UNDERPLATE

**Contact Code 558** 