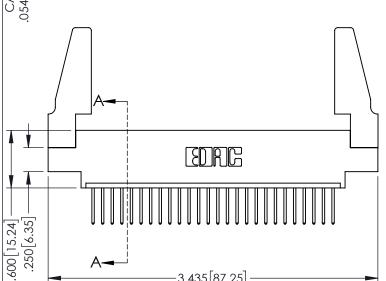

SECTION A-A

INSULATOR MATERIAL: THERMOPLASTIC PBT BLACK, UL 94V-0

CONTACT MATERIAL; COPPER TIN ALLOY CONTACT PLATING: GOLD ON THE MATING AREA, TIN PLATING ON THE CONTACT TAILS, NICKEL UNDERPLATE

**Contact Code 558** 