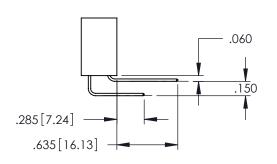

Contact Code 559

**Contact Code 560** 

INSULATOR MATERIAL: THERMOPLASTIC POLYESTER, UL 94V-0

DAP MATERIAL AVAILABLE UPON REQUEST

CONTACT MATERIAL; COPPER ALLOY CONTACT PLATING: GOLD ON THE MATING AREA, TIN PLATING ON THE CONTACT TAILS, NICKEL UNDERPLATE