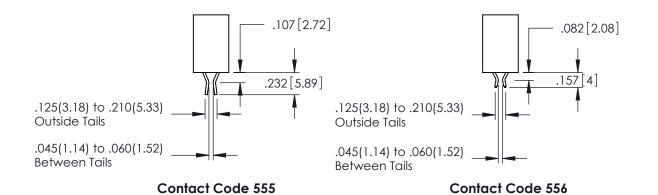

SECTION A-A

INSULATOR MATERIAL: THERMOPLASTIC PBT BLACK, UL 94V-0

CONTACT MATERIAL; COPPER TIN ALLOY CONTACT PLATING: GOLD ON THE MATING AREA, TIN PLATING ON THE CONTACT TAILS, NICKEL UNDERPLATE

**Contact Code 558** 

Contact Code 559

**Contact Code 560** 

INSULATOR MATERIAL: THERMOPLASTIC POLYESTER, UL 94V-0

DAP MATERIAL AVAILABLE UPON REQUEST

CONTACT MATERIAL; COPPER ALLOY CONTACT PLATING: GOLD ON THE MATING AREA, TIN PLATING ON THE CONTACT TAILS, NICKEL UNDERPLATE

345/395 SERIES CARD EDGE CONNECTOR CONTACT CODE 555,556,558,559,560 DIMENSIONS

YOUR CONNECTION TO QUALITY & SERVICE

ACAD REFERENCE NO. 345-ENG-MASTER DATE:MAY.16/2017 DRAWN: R.STA.MONICA 1:1 SHEET 2 OF 2