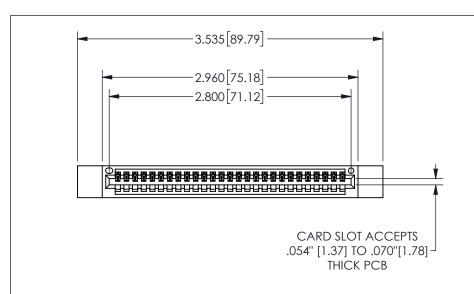

THIS IS A C.A.D. GENERATED DRAWING DO NOT MAKE MANUAL REVISIONS TO MASTER.

ISSUE NUMBER

ORIGINAL

1

.160 4.06 .330[8.38] POINT OF CARD SLOT CONTACT

-.180[4.57] 600 15.24 250 [6.35] .100[2.54]

<u>Contact Dimensions:</u>
521-P.C. Tail .025 Sq.(0.64 Sq.) - Tail LG=.150(3.81)
.100 (2.54) Contact Spacing x .200 (5.08) Row Spacing

345/395 SERIES CARD EDGE CONNECTOR PART NUMBER: 345-027-521-612

YOUR CONNECTION TO QUALITY & SERVICE

**EDAC INC** TORONTO, ONTARIO CANADA

THESE DRAWINGS AND SPECIFICATIONS ARE THE PROPERTY OF EDAC INC.,AND SHALL NOT BE REPRODUCED, OR COPIED OR USED AS THE BASIS FOR THE MANUFACTURE OR SALE OF APPARATUS WITHOUT WRITTEN PERMISSION.