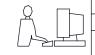

THIS IS A C.A.D. GENERATED DRAWING DO NOT MAKE MANUAL REVISIONS TO MASTER.

ISSUE NUMBER

ORIGINAL

1

-2.235 [56.77] 1.660 42.16 -1.500[38.1] CARD SLOT ACCEPTS .054" [1.37] TO .070"[1.78] <sup>⊥</sup>

THICK PCB

<u>Contact Dimensions:</u>
524-P.C. Tail .018 Sq.(0.46 Sq.) - Tail LG=.175(4.45)
.100 (2.54) Contact Spacing x .200 (5.08) Row Spacing

.160 4.06 .330[8.38] POINT OF CARD SLOT CONTACT .370 9.4

## SECTION A-A

345/395 SERIES CARD EDGE CONNECTOR PART NUMBER: 345-028-524-812

**EDAC INC** TORONTO, ONTARIO CANADA

THESE DRAWINGS AND SPECIFICATIONS ARE THE PROPERTY OF EDAC INC.,AND SHALL NOT BE REPRODUCED, OR COPIED OR USED AS THE BASIS FOR THE MANUFACTURE OR SALE OF APPARATUS WITHOUT WRITTEN PERMISSION.

| ACAD REFERENCE NO.  | 345-ENG-MASTER   |
|---------------------|------------------|
| DRAWN: R.STA.MONICA | DATE:MAY.16/2017 |
| CHECKED:            | DATE:            |
| SCALE: NTS          | SHEET 1 OF 2     |
| DRAWING NUMBER      | ISSUE            |
| 345-ENG-MASTER      | 1                |
|                     |                  |