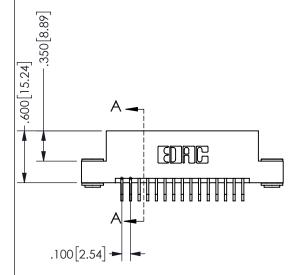

SECTION A-A

ISSUE NUMBER ORIGINAL

1

**Contact Code 558** 

Contact Code 559

**Contact Code 560** 

INSULATOR MATERIAL: THERMOPLASTIC POLYESTER, UL 94V-0

DAP MATERIAL AVAILABLE UPON REQUEST