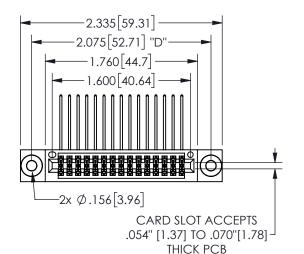

## 345/395 SERIES CARD EDGE CONNECTOR PART NUMBER: 345-030-559-203

YOUR CONNECTION TO QUALITY & SERVICE

**EDAC INC** TORONTO, ONTARIO CANADA

THESE DRAWINGS AND SPECIFICATIONS ARE THE PROPERTY OF EDAC INC.,AND SHALL NOT BE REPRODUCED, OR COPIED OR USED AS THE BASIS FOR THE MANUFACTURE OR SALE OF APPARATUS WITHOUT WRITTEN PERMISSION.