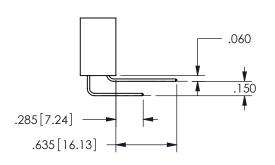

THIS IS A C.A.D. GENERATED DRAWING DO NOT MAKE MANUAL REVISIONS TO MASTER.

ISSUE NUMBER

.160 4.06

POINT OF

ORIGINAL

1

.240[6.1] .600[15.24] 250 [6.35] .100[2.54]

Contact Dimensions: 541-Wire Wrap .025 Sq.(0.64 Sq.) - Tail LG=.750(19.05) .100 (2.54) Contact Spacing x .200 (5.08) Row Spacing

ORIGINAL 1

ISSUE NUMBER

**Contact Code 558** 

Contact Code 559

**Contact Code 560** 

- INSULATOR MATERIAL: THERMOPLASTIC POLYESTER, UL 94V-0 DAP MATERIAL AVAILABLE UPON REQUEST
- CONTACT MATERIAL; COPPER ALLOY

CONTACT PLATING: GOLD ON THE MATING AREA, TIN PLATING ON THE CONTACT TAILS, NICKEL UNDERPLATE

345/395 SERIES CARD EDGE CONNECTOR CONTACT CODE 555,556,558,559,560 DIMENSIONS

YOUR CONNECTION TO QUALITY & SERVICE