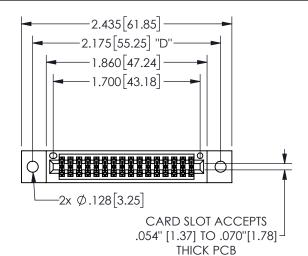

## 345/395 SERIES CARD EDGE CONNECTOR PART NUMBER: 345-032-541-502

YOUR CONNECTION TO QUALITY & SERVICE

**EDAC INC** TORONTO, ONTARIO CANADA

THESE DRAWINGS AND SPECIFICATIONS ARE THE PROPERTY OF EDAC INC.,AND SHALL NOT BE REPRODUCED,OR COPIED OR USED AS THE BASIS FOR THE MANUFACTURE OR SALE OF APPARATUS WITHOUT WRITTEN PERMISSION.

CARD SLOT CONTACT .370 9.4

.330[8.38]

THIS IS A C.A.D. GENERATED DRAWING DO NOT MAKE MANUAL REVISIONS TO MASTER.

ISSUE NUMBER

.160 4.06

POINT OF

ORIGINAL

1

.240[6.1] .600[15.24] 250 [6.35] .100[2.54]

Contact Dimensions: 541-Wire Wrap .025 Sq.(0.64 Sq.) - Tail LG=.750(19.05) .100 (2.54) Contact Spacing x .200 (5.08) Row Spacing