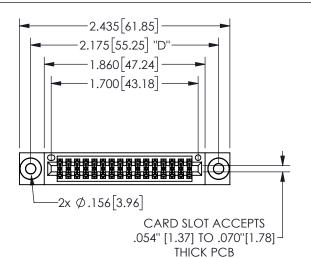

## 345/395 SERIES CARD EDGE CONNECTOR PART NUMBER: 345-032-555-803

YOUR CONNECTION TO QUALITY & SERVICE

**EDAC INC** TORONTO, ONTARIO CANADA

THESE DRAWINGS AND SPECIFICATIONS ARE THE PROPERTY OF EDAC INC.,AND SHALL NOT BE REPRODUCED, OR COPIED OR USED AS THE BASIS FOR THE MANUFACTURE OR SALE OF APPARATUS WITHOUT WRITTEN PERMISSION.

|                     | O.            |                  | 1 / 1 / 1 |
|---------------------|---------------|------------------|-----------|
| ACAD REFERENCE NO.  |               | 345-ENG-MASTER   |           |
| DRAWN: R.STA.MONICA |               | DATE:MAY.16/2017 |           |
| CHECKED:            |               | DATE:            |           |
| SCALE:              | NTS           | SHEET            | OF 2      |
| DRAWING             | NUMBER        |                  | ISSUE     |
| 3                   | 45-ENG-MASTER |                  | 1         |