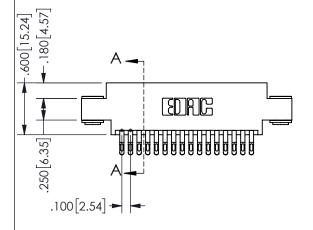

## 345/395 SERIES CARD EDGE CONNECTOR PART NUMBER: 345-032-555-803

YOUR CONNECTION TO QUALITY & SERVICE

**EDAC INC** TORONTO, ONTARIO CANADA

THESE DRAWINGS AND SPECIFICATIONS ARE THE PROPERTY OF EDAC INC.,AND SHALL NOT BE REPRODUCED, OR COPIED OR USED AS THE BASIS FOR THE MANUFACTURE OR SALE OF APPARATUS WITHOUT WRITTEN PERMISSION.

|                     | O.            |                  | 1 / 1 / 1 |
|---------------------|---------------|------------------|-----------|
| ACAD REFERENCE NO.  |               | 345-ENG-MASTER   |           |
| DRAWN: R.STA.MONICA |               | DATE:MAY.16/2017 |           |
| CHECKED:            |               | DATE:            |           |
| SCALE:              | NTS           | SHEET            | OF 2      |
| DRAWING             | NUMBER        |                  | ISSUE     |
| 3                   | 45-ENG-MASTER |                  | 1         |