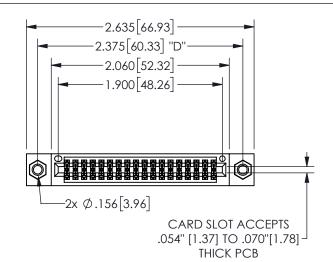

THIS IS A C.A.D. GENERATED DRAWING DO NOT MAKE MANUAL REVISIONS TO MASTER.

ISSUE NUMBER

ORIGINAL

<u>Contact Dimensions:</u>
523-P.C. Tail .025 Sq.(0.64 Sq.) - Tail LG=.390(9.91)
.100 (2.54) Contact Spacing x .200 (5.08) Row Spacing

.160 4.06 .330[8.38] POINT OF CARD SLOT CONTACT .370 9.4

## SECTION A-A

345/395 SERIES CARD EDGE CONNECTOR PART NUMBER: 345-036-523-507

**EDAC INC** TORONTO, ONTARIO CANADA

THESE DRAWINGS AND SPECIFICATIONS ARE THE PROPERTY OF EDAC INC.,AND SHALL NOT BE REPRODUCED, OR COPIED OR USED AS THE BASIS FOR THE MANUFACTURE OR SALE OF APPARATUS WITHOUT WRITTEN PERMISSION.

| ACAD REFERENCE NO.  | 345-ENG-MASTER   |  |
|---------------------|------------------|--|
| DRAWN: R.STA.MONICA | DATE:MAY.16/2017 |  |
| CHECKED:            | DATE:            |  |
| SCALE: NTS          | SHEET 1 OF 2     |  |
| DRAWING NUMBER      | ISSUE            |  |
| 345-ENG-MASTER      | 1                |  |
|                     | <b>I</b>         |  |