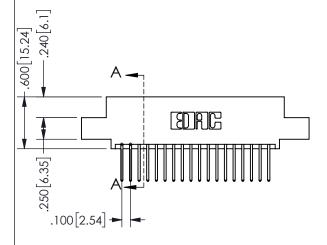

ORIGINAL 1

ISSUE NUMBER

**Contact Code 558** 

Contact Code 559

**Contact Code 560** 

INSULATOR MATERIAL: THERMOPLASTIC POLYESTER, UL 94V-0 DAP MATERIAL AVAILABLE UPON REQUEST

CONTACT MATERIAL; COPPER ALLOY CONTACT PLATING: GOLD ON THE MATING AREA, TIN PLATING ON THE CONTACT TAILS, NICKEL UNDERPLATE

345/395 SERIES CARD EDGE CONNECTOR CONTACT CODE 555,556,558,559,560 DIMENSIONS

YOUR CONNECTION TO QUALITY & SERVICE

**EDAC INC** TORONTO, ONTARIO CANADA

THESE DRAWINGS AND SPECIFICATIONS ARE THE PROPERTY OF EDAC INC.,AND SHALL NOT BE REPRODUCED, OR COPIED OR USED AS THE BASIS FOR THE MANUFACTURE OR SALE OF APPARATUS WITHOUT WRITTEN PERMISSION.

|  | ACAD REFERENCE NO.  | 345-ENG-MASTER   |        |  |
|--|---------------------|------------------|--------|--|
|  | DRAWN: R.STA.MONICA | DATE:MAY.16/2017 |        |  |
|  | CHECKED:            | DATE:            |        |  |
|  | SCALE: 1:1          | SHEET            | 2 OF 2 |  |
|  | DRAWING NUMBER      |                  | ISSUE  |  |
|  | 345-ENG-MASTER      |                  | 1      |  |