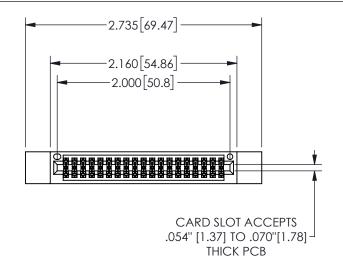

## <u>Contact Dimensions:</u> 560-Extender Board Bend (Code 523 Contacts) See Sheet 2 for Contact Code 555, 556, 558, 559, 560 **Dimensions**

345/395 SERIES CARD EDGE CONNECTOR PART NUMBER: 345-038-560-512

.160 4.06 .330[8.38] POINT OF CARD SLOT CONTACT .370 9.4