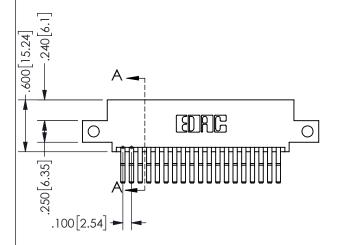

## <u>Contact Dimensions:</u> 560-Extender Board Bend (Code 523 Contacts) See Sheet 2 for Contact Code 555, 556, 558, 559, 560 **Dimensions**

345/395 SERIES CARD EDGE CONNECTOR PART NUMBER: 345-038-560-512

## SECTION A-A

ORIGINAL 1

ISSUE NUMBER

**Contact Code 558** 

Contact Code 559

**Contact Code 560** 

INSULATOR MATERIAL: THERMOPLASTIC POLYESTER, UL 94V-0 DAP MATERIAL AVAILABLE UPON REQUEST

CONTACT MATERIAL; COPPER ALLOY CONTACT PLATING: GOLD ON THE MATING AREA, TIN PLATING ON THE CONTACT TAILS, NICKEL UNDERPLATE