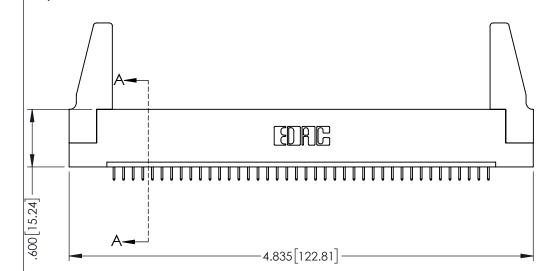

<u>Contact Dimensions:</u>
525-P.C. Tail .018 Sq.(0.46 Sq.) - Tail LG=.150(3.81)
.100 (2.54) Contact Spacing x .200 (5.08) Row Spacing

1

.160[4.06] POINT OF CONTACT CARD SLOT 330 [8.38] **SECTION A-A** 

INSULATOR MATERIAL: THERMOPLASTIC PBT BLACK, UL 94V-0

CONTACT MATERIAL; COPPER TIN ALLOY CONTACT PLATING: GOLD ON THE MATING AREA, TIN PLATING ON THE CONTACT TAILS, NICKEL UNDERPLATE

345/395 SERIES CARD EDGE CONNECTOR PART NUMBER: 345-040-525-188

YOUR CONNECTION TO QUALITY & SERVICE

| ACAD REFERENCE NO. 345-ENG-MASTER |                 |           |  |
|-----------------------------------|-----------------|-----------|--|
| DRAWN: R.STA.MONICA               | DATE: <b>MA</b> | Y.16/2017 |  |
| CHECKED:                          | DATE:           |           |  |
| SCALE: 1:1                        | SHEET 1         | OF 2      |  |
| DRAWING NUMBER                    |                 | ISSUE     |  |
| 345-FNG-MASTER                    |                 | 1 1       |  |