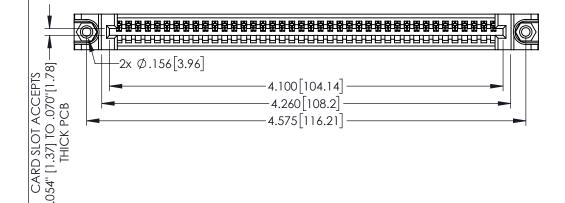

<u>Contact Dimensions:</u>
525-P.C. Tail .018 Sq.(0.46 Sq.) - Tail LG=.150(3.81)
.100 (2.54) Contact Spacing x .200 (5.08) Row Spacing

1

.160[4.06] POINT OF CONTACT CARD SLOT 330 [8.38] **SECTION A-A** 

INSULATOR MATERIAL: THERMOPLASTIC PBT BLACK, UL 94V-0

CONTACT MATERIAL; COPPER TIN ALLOY CONTACT PLATING: GOLD ON THE MATING AREA, TIN PLATING ON THE CONTACT TAILS, NICKEL UNDERPLATE

345/395 SERIES CARD EDGE CONNECTOR PART NUMBER: 345-040-525-188

YOUR CONNECTION TO QUALITY & SERVICE

| ACAD REFERENCE NO. 345-ENG-MASTER |                 |           |  |
|-----------------------------------|-----------------|-----------|--|
| DRAWN: R.STA.MONICA               | DATE: <b>MA</b> | Y.16/2017 |  |
| CHECKED:                          | DATE:           |           |  |
| SCALE: 1:1                        | SHEET 1         | OF 2      |  |
| DRAWING NUMBER                    |                 | ISSUE     |  |
| 345-FNG-MASTER                    |                 | 1 1       |  |