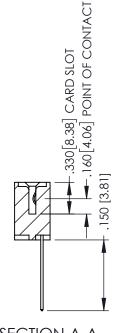

1220F NOWBER

ORIGINAL

1

**SECTION A-A** 

• INSULATOR MATERIAL: THERMOPLASTIC PBT BLACK, UL 94V-0

 CONTACT MATERIAL; COPPER TIN ALLOY
 CONTACT PLATING: GOLD ON THE MATING AREA, TIN PLATING ON THE CONTACT TAILS, NICKEL UNDERPLATE 345/395 SERIES CARD EDGE CONNECTOR PART NUMBER: 345-047-541-608