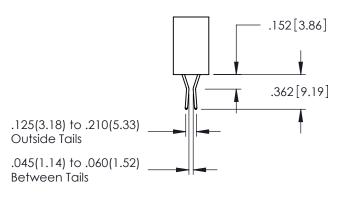

ING NUMBER ISSUE

345-ENG-MASTER 1

**Contact Code 558** 

Contact Code 559

**Contact Code 560** 

- INSULATOR MATERIAL: THERMOPLASTIC POLYESTER, UL 94V-0 DAP MATERIAL AVAILABLE UPON REQUEST

CONTACT MATERIAL; COPPER ALLOY CONTACT PLATING: GOLD ON THE MATING AREA, TIN PLATING ON THE CONTACT TAILS, NICKEL UNDERPLATE