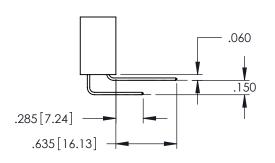

ING NUMBER ISSUE

345-ENG-MASTER 1

**Contact Code 558** 

Contact Code 559

**Contact Code 560** 

- INSULATOR MATERIAL: THERMOPLASTIC POLYESTER, UL 94V-0 DAP MATERIAL AVAILABLE UPON REQUEST

CONTACT MATERIAL; COPPER ALLOY CONTACT PLATING: GOLD ON THE MATING AREA, TIN PLATING ON THE CONTACT TAILS, NICKEL UNDERPLATE