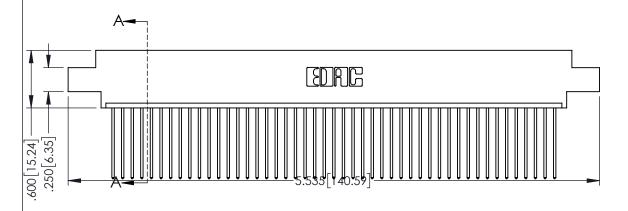

<u>Contact Dimensions:</u>
541-Wire Wrap .025 Sq.(0.64 Sq.) - Tail LG=.750(19.05)
.100 (2.54) Contact Spacing x .200 (5.08) Row Spacing

THIS IS A C.A.D. GENERATED DRAWING
DO NOT MAKE MANUAL REVISIONS TO MAS

1220F NOWBER

ORIGINAL

1

**SECTION A-A** 

• INSULATOR MATERIAL: THERMOPLASTIC PBT BLACK, UL 94V-0

 CONTACT MATERIAL; COPPER TIN ALLOY
 CONTACT PLATING: GOLD ON THE MATING AREA, TIN PLATING ON THE CONTACT TAILS, NICKEL UNDERPLATE 345/395 SERIES CARD EDGE CONNECTOR PART NUMBER: 345-047-541-608

345/395 SERIES CARD EDGE CONNECTOR CONTACT CODE 555,556,558,559,560 DIMENSIONS

YOUR CONNECTION TO QUALITY & SERVICE

|   | DRAWN: R.STA.MONICA | DATE:MAY.16/2017 |
|---|---------------------|------------------|
| • | CHECKED:            | DATE:            |
|   | SCALE: 1:1          | SHEET 2 OF 2     |
| D | DRAWING NUMBER      | ISSUE            |
|   | 345-ENG-MASTER      | 1                |