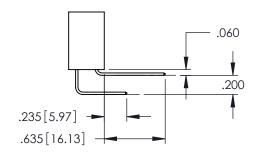

ING NUMBER ISSUE

345-ENG-MASTER 1

**Contact Code 558** 

Contact Code 559

**Contact Code 560** 

- INSULATOR MATERIAL: THERMOPLASTIC POLYESTER, UL 94V-0 DAP MATERIAL AVAILABLE UPON REQUEST

CONTACT MATERIAL; COPPER ALLOY CONTACT PLATING: GOLD ON THE MATING AREA, TIN PLATING ON THE CONTACT TAILS, NICKEL UNDERPLATE