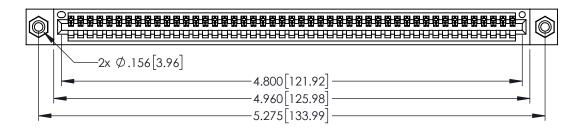

<u>Contact Dimensions:</u>
541-Wire Wrap .025 Sq.(0.64 Sq.) - Tail LG=.750(19.05)
.100 (2.54) Contact Spacing x .200 (5.08) Row Spacing

THIS IS A C.A.D. GENERATED DRAWING
DO NOT MAKE MANUAL REVISIONS TO MAS

1220F NOWBER

ORIGINAL

1

**SECTION A-A** 

• INSULATOR MATERIAL: THERMOPLASTIC PBT BLACK, UL 94V-0

 CONTACT MATERIAL; COPPER TIN ALLOY
 CONTACT PLATING: GOLD ON THE MATING AREA, TIN PLATING ON THE CONTACT TAILS, NICKEL UNDERPLATE 345/395 SERIES CARD EDGE CONNECTOR PART NUMBER: 345-047-541-608

EDAC INC TORONTO, ONTARIO CANADA

CANADA OR USED AS THE BY
MANUFACTURE OR S
WITHOUT WRITTEN PE

| THESE DRAWINGS AND SPECIFICATIONS ARE THE PROPERTY OF EDAC INCAND |
|-------------------------------------------------------------------|
| SHALL NOT BE REPRODUCED,OR COPIED                                 |
| OR USED AS THE BASIS FOR THE<br>MANUFACTURE OR SALE OF APPARATUS  |
| WITHOUT WRITTEN PERMISSION.                                       |

345/395 SERIES CARD EDGE CONNECTOR CONTACT CODE 555,556,558,559,560 DIMENSIONS

YOUR CONNECTION TO QUALITY & SERVICE

|   | DRAWN: R.STA.MONICA | DATE:MAY.16/2017 |
|---|---------------------|------------------|
| • | CHECKED:            | DATE:            |
|   | SCALE: 1:1          | SHEET 2 OF 2     |
| D | DRAWING NUMBER      | ISSUE            |
|   | 345-ENG-MASTER      | 1                |