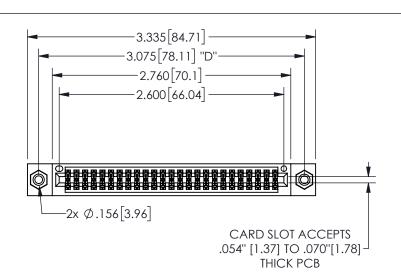

THIS IS A C.A.D. GENERATED DRAWING DO NOT MAKE MANUAL REVISIONS TO MASTER.

ISSUE NUMBER

ORIGINAL

1

.160 4.06 .330[8.38] POINT OF CARD SLOT CONTACT

.240[6.1] 600 15.24 250 [6.35] .100[2.54]

<u>Contact Dimensions:</u>
521-P.C. Tail .025 Sq.(0.64 Sq.) - Tail LG=.150(3.81)
.100 (2.54) Contact Spacing x .200 (5.08) Row Spacing

345/395 SERIES CARD EDGE CONNECTOR PART NUMBER: 345-050-521-508

YOUR CONNECTION TO QUALITY & SERVICE

**EDAC INC** TORONTO, ONTARIO CANADA

THESE DRAWINGS AND SPECIFICATIONS ARE THE PROPERTY OF EDAC INC.,AND SHALL NOT BE REPRODUCED, OR COPIED OR USED AS THE BASIS FOR THE MANUFACTURE OR SALE OF APPARATUS WITHOUT WRITTEN PERMISSION.