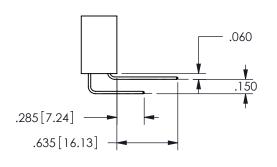

SECTION A\_A

ISSUE NUMBER ORIGINAL

1

**Contact Code 558** 

Contact Code 559

**Contact Code 560** 

INSULATOR MATERIAL: THERMOPLASTIC POLYESTER, UL 94V-0

DAP MATERIAL AVAILABLE UPON REQUEST

CONTACT MATERIAL; COPPER ALLOY

CONTACT PLATING: GOLD ON THE MATING AREA, TIN PLATING ON THE CONTACT TAILS, NICKEL UNDERPLATE

345/395 SERIES CARD EDGE CONNECTOR CONTACT CODE 555,556,558,559,560 DIMENSIONS