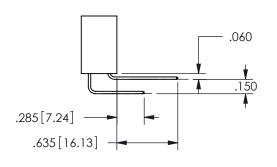

## -.350[8.89] .600[15.24] .100[2.54]

<u>Contact Dimensions:</u>
556-Extender Board Bend (Code 520 Contacts)
See Sheet 2 for Contact Code 555, 556, 558, 559, 560 **Dimensions** 

| 345/395 SERIES CARD EDGE CONNECTOR |
|------------------------------------|
| PART NUMBER: 345-052-556-204       |

CONTACT MATERIAL; COPPER ALLOY

CONTACT PLATING: GOLD ON THE MATING AREA, TIN PLATING ON THE CONTACT TAILS, NICKEL UNDERPLATE

345/395 SERIES CARD EDGE CONNECTOR CONTACT CODE 555,556,558,559,560 DIMENSIONS