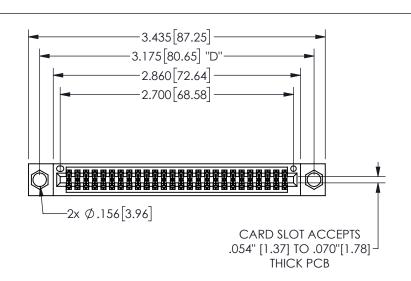

THIS IS A C.A.D. GENERATED DRAWING DO NOT MAKE MANUAL REVISIONS TO MASTER.

ISSUE NUMBER

ORIGINAL

1

.160 4.06 .330[8.38] POINT OF CARD SLOT CONTACT

## -.350[8.89] .600[15.24] .100[2.54]

<u>Contact Dimensions:</u>
556-Extender Board Bend (Code 520 Contacts)
See Sheet 2 for Contact Code 555, 556, 558, 559, 560 **Dimensions** 

| 345/395 SERIES CARD EDGE CONNECTOR |
|------------------------------------|
| PART NUMBER: 345-052-556-204       |

CONTACT MATERIAL; COPPER ALLOY

CONTACT PLATING: GOLD ON THE MATING AREA, TIN PLATING ON THE CONTACT TAILS, NICKEL UNDERPLATE

345/395 SERIES CARD EDGE CONNECTOR CONTACT CODE 555,556,558,559,560 DIMENSIONS