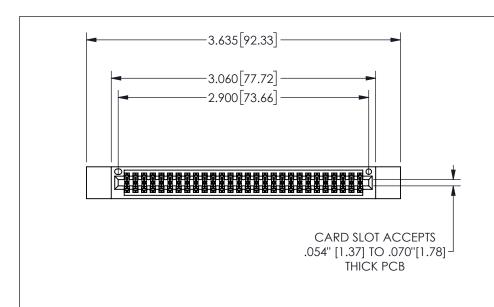

THIS IS A C.A.D. GENERATED DRAWING DO NOT MAKE MANUAL REVISIONS TO MASTER.

ISSUE NUMBER

ORIGINAL

1

.160 4.06 .330[8.38] POINT OF CARD SLOT CONTACT

## -.350[8.89] .600[15.24] EDING: 0 .100[2.54]

<u>Contact Dimensions:</u>
520-P.C. Tail .030x.018(0.76x0.46) - Tail LG=.175(4.45)
.100 (2.54) Contact Spacing x .200 (5.08) Row Spacing

345/395 SERIES CARD EDGE CONNECTOR PART NUMBER: 345-056-520-212