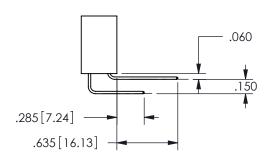

## .240[6.1] .600[15.24] .250[6.35] .100[2.54]

<u>Contact Dimensions:</u>
558-90 Degree Bend (Code 541 Contacts)
See Sheet 2 for Contact Code 555, 556, 558, 559, 560 **Dimensions** 

| 345/395 SERIES CARD EDGE CONNECTOR |
|------------------------------------|
| PART NUMBER: 345-056-558-507       |

SECTION A-A

ISSUE NUMBER ORIGINAL

1

**Contact Code 558** 

Contact Code 559

**Contact Code 560** 

INSULATOR MATERIAL: THERMOPLASTIC POLYESTER, UL 94V-0

DAP MATERIAL AVAILABLE UPON REQUEST

CONTACT MATERIAL; COPPER ALLOY

CONTACT PLATING: GOLD ON THE MATING AREA, TIN PLATING ON THE CONTACT TAILS, NICKEL UNDERPLATE

345/395 SERIES CARD EDGE CONNECTOR CONTACT CODE 555,556,558,559,560 DIMENSIONS