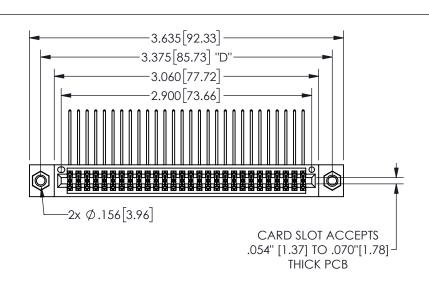

THIS IS A C.A.D. GENERATED DRAWING DO NOT MAKE MANUAL REVISIONS TO MASTER.

ISSUE NUMBER 1 ORIGINAL

.160[4.06] .330[8.38] POINT OF CARD SLOT CONTACT .370 9.4 .200 [5.08]

## .240[6.1] .600[15.24] .250[6.35] .100[2.54]

<u>Contact Dimensions:</u>
558-90 Degree Bend (Code 541 Contacts)
See Sheet 2 for Contact Code 555, 556, 558, 559, 560 **Dimensions** 

| 345/395 SERIES CARD EDGE CONNECTOR |
|------------------------------------|
| PART NUMBER: 345-056-558-507       |