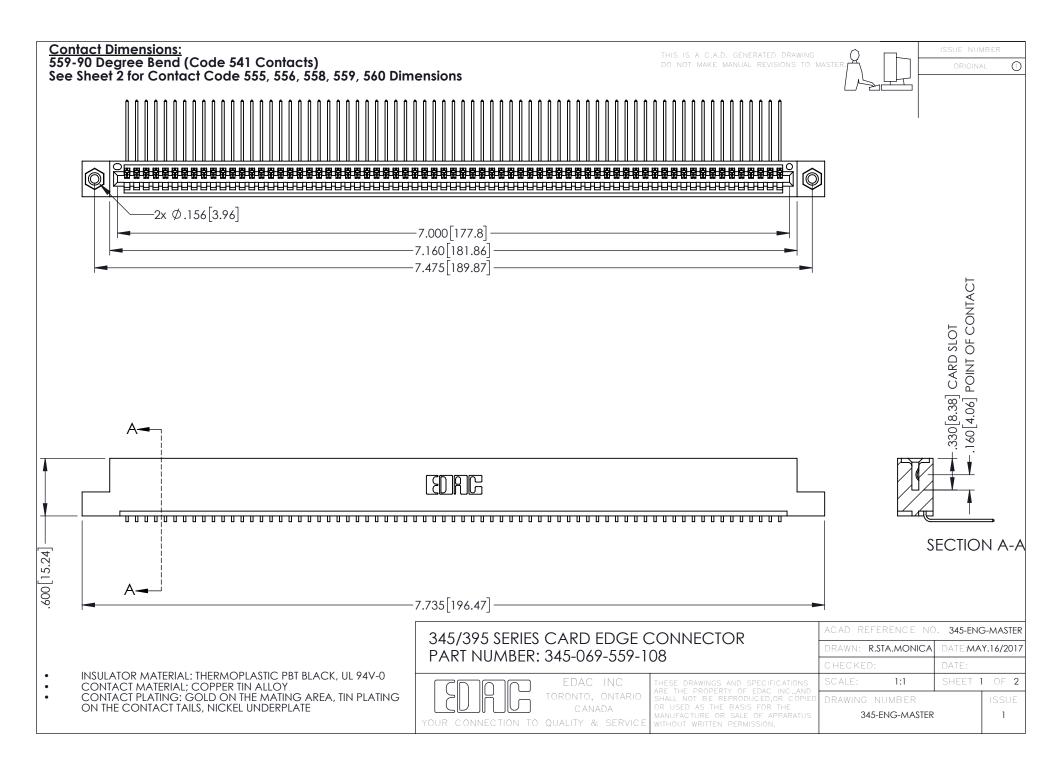

**Contact Code 558** 

Contact Code 559

**Contact Code 560** 

INSULATOR MATERIAL: THERMOPLASTIC POLYESTER, UL 94V-0

DAP MATERIAL AVAILABLE UPON REQUEST

CONTACT MATERIAL; COPPER ALLOY CONTACT PLATING: GOLD ON THE MATING AREA, TIN PLATING ON THE CONTACT TAILS, NICKEL UNDERPLATE

345/395 SERIES CARD EDGE CONNECTOR CONTACT CODE 555,556,558,559,560 DIMENSIONS

YOUR CONNECTION TO QUALITY & SERVICE

|      | ACAD REFERENCE NO. 345-ENG-MASTER |                  |
|------|-----------------------------------|------------------|
| S    | DRAWN: R.STA.MONICA               | DATE:MAY.16/2017 |
|      | CHECKED:                          | DATE:            |
| J ** | SCALE: 1:1                        | SHEET 2 OF 2     |
| ED   | DRAWING NUMBER                    | ISSUE            |

345-E