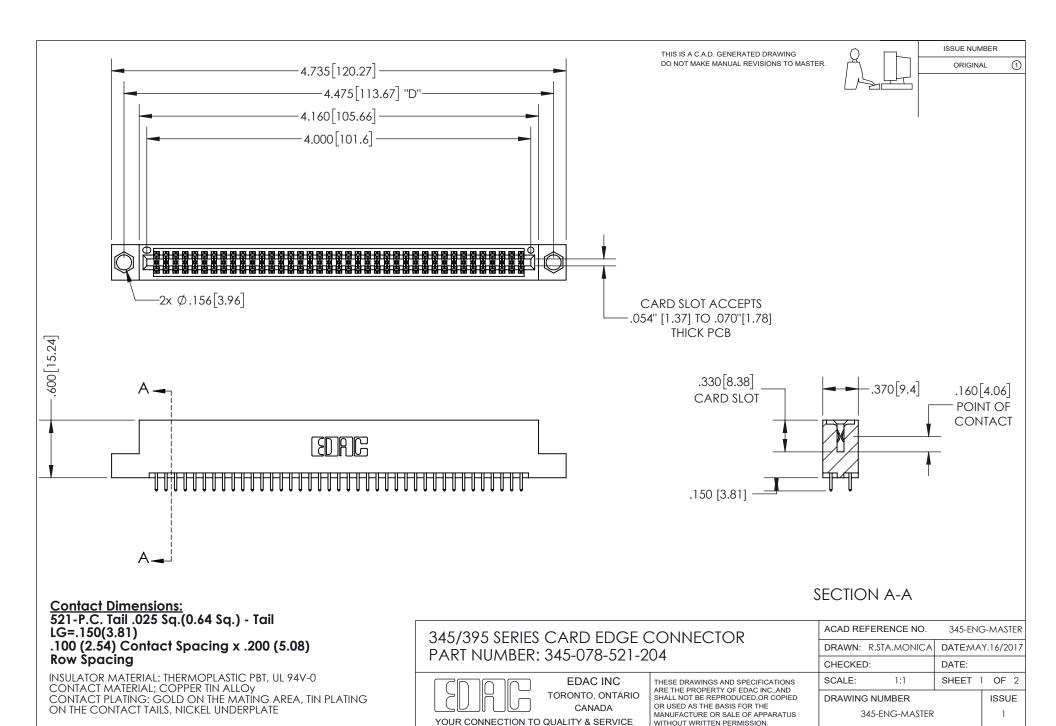

ISSUE NUMBER ORIGINAL

1

**Contact Code 558** 

**Contact Code 559** 

Contact Code 560

- INSULATOR MATERIAL: THERMOPLASTIC POLYESTER, UL 94V-0
- DAP MATERIAL AVAILABLE UPON REQUEST
- CONTACT MATERIAL; COPPER ALLOY