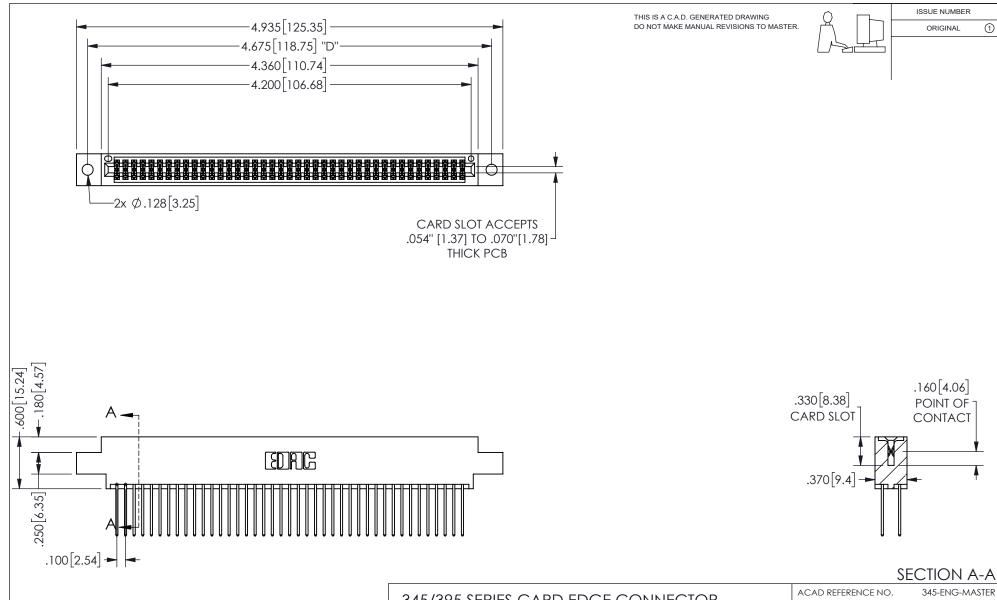

<u>Contact Dimensions:</u>
540-Wire Wrap .025 Sq.(0.64 Sq.) - Tail LG=.560(14.22)
.100 (2.54) Contact Spacing x .200 (5.08) Row Spacing

| 345/395 SERIES CARD EDGE CONNECTOR |
|------------------------------------|
| PART NUMBER: 345-082-540-802       |

## 345/395 SERIES CARD EDGE CONNECTOR CONTACT CODE 555,556,558,559,560 DIMENSIONS

YOUR CONNECTION TO QUALITY & SERVICE

**EDAC INC** TORONTO, ONTARIO CANADA

THESE DRAWINGS AND SPECIFICATIONS ARE THE PROPERTY OF EDAC INC.,AND SHALL NOT BE REPRODUCED, OR COPIED OR USED AS THE BASIS FOR THE MANUFACTURE OR SALE OF APPARATUS WITHOUT WRITTEN PERMISSION.