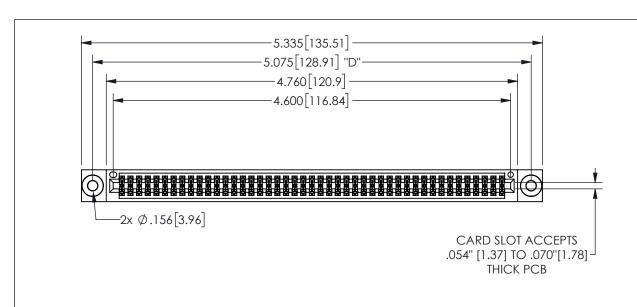

THIS IS A C.A.D. GENERATED DRAWING DO NOT MAKE MANUAL REVISIONS TO MASTER.

ISSUE NUMBER

ORIGINAL

.160 4.06 .330[8.38] POINT OF CARD SLOT CONTACT .370 9.4

<u>Contact Dimensions:</u> 544-Wire Wrap .050x.025(1.27x0.64) - Tail LG=.750(19.05)

.100 (2.54) Contact Spacing x .200 (5.08) Row Spacing

## 345/395 SERIES CARD EDGE CONNECTOR PART NUMBER: 345-090-544-503

YOUR CONNECTION TO QUALITY & SERVICE

**EDAC INC** TORONTO, ONTARIO CANADA

THESE DRAWINGS AND SPECIFICATIONS ARE THE PROPERTY OF EDAC INC.,AND SHALL NOT BE REPRODUCED,OR COPIED OR USED AS THE BASIS FOR THE MANUFACTURE OR SALE OF APPARATUS WITHOUT WRITTEN PERMISSION.

| ACAD REFERENCE NO.  |               | 345-ENG-MASTER  |       |
|---------------------|---------------|-----------------|-------|
| DRAWN: R.STA.MONICA |               | DATEMAY.16/2017 |       |
| CHECKED:            |               | DATE:           |       |
| SCALE:              | NTS           | SHEET           | OF 2  |
| DRAWING             | NUMBER        |                 | ISSUE |
| 3                   | 45-ENG-MASTER |                 | 1     |