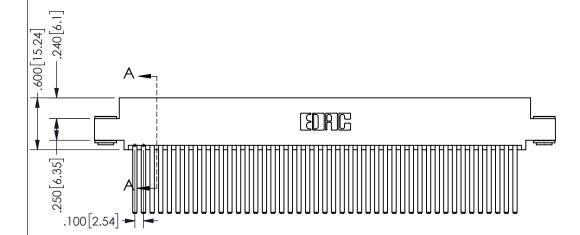

SECTION A-A

ISSUE NUMBER ORIGINAL

1

**Contact Code 558** 

Contact Code 559

**Contact Code 560** 

INSULATOR MATERIAL: THERMOPLASTIC POLYESTER, UL 94V-0 DAP MATERIAL AVAILABLE UPON REQUEST

CONTACT MATERIAL; COPPER ALLOY

CONTACT PLATING: GOLD ON THE MATING AREA, TIN PLATING ON THE CONTACT TAILS, NICKEL UNDERPLATE

## 345/395 SERIES CARD EDGE CONNECTOR CONTACT CODE 555,556,558,559,560 DIMENSIONS

YOUR CONNECTION TO QUALITY & SERVICE

**EDAC INC** TORONTO, ONTARIO CANADA

THESE DRAWINGS AND SPECIFICATIONS ARE THE PROPERTY OF EDAC INC.,AND SHALL NOT BE REPRODUCED, OR COPIED OR USED AS THE BASIS FOR THE MANUFACTURE OR SALE OF APPARATUS WITHOUT WRITTEN PERMISSION.

| ACAD REFERENCE NO.  | 345-ENG-MASTER   |
|---------------------|------------------|
| DRAWN: R.STA.MONICA | DATE:MAY.16/2017 |
| CHECKED:            | DATE:            |
| SCALE: 1:1          | SHEET 2 OF 2     |
| DRAWING NUMBER      | ISSUE            |
| 345-ENG-MASTER      | 1                |