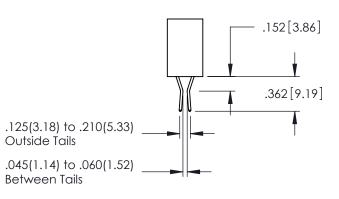

AWING NUMBER ISSUE 345-ENG-MASTER 1

**Contact Code 558** 

Contact Code 559

**Contact Code 560** 

INSULATOR MATERIAL: THERMOPLASTIC POLYESTER, UL 94V-0

DAP MATERIAL AVAILABLE UPON REQUEST

CONTACT MATERIAL; COPPER ALLOY CONTACT PLATING: GOLD ON THE MATING AREA, TIN PLATING ON THE CONTACT TAILS, NICKEL UNDERPLATE

345/395 SERIES CARD EDGE CONNECTOR CONTACT CODE 555,556,558,559,560 DIMENSIONS

YOUR CONNECTION TO QUALITY & SERVICE

ACAD REFERENCE NO. 345-ENG-MASTER DATE:MAY.16/2017 DRAWN: R.STA.MONICA 1:1 SHEET 2 OF 2 345-ENG-MASTER