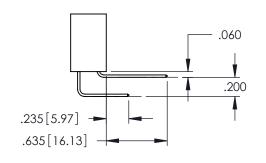

Contact Dimensions: 542-Wire Wrap .025 Sq.(0.64 Sq.) - Tail LG=.645(16.38) .100 (2.54) Contact Spacing x .200 (5.08) Row Spacing

THIS IS A C.A.D. GENERATED DRAWING

ISSUE NUMBER

ORIGINAL

1

- INSULATOR MATERIAL: THERMOPLASTIC PBT BLACK, UL 94V-0
- CONTACT MATERIAL; COPPER TIN ALLOY
   CONTACT PLATING: GOLD ON THE MATING AREA, TIN PLATING ON THE CONTACT TAILS, NICKEL UNDERPLATE

AWING NUMBER ISSUE 345-ENG-MASTER 1

**Contact Code 558** 

Contact Code 559

**Contact Code 560** 

INSULATOR MATERIAL: THERMOPLASTIC POLYESTER, UL 94V-0

DAP MATERIAL AVAILABLE UPON REQUEST

CONTACT MATERIAL; COPPER ALLOY CONTACT PLATING: GOLD ON THE MATING AREA, TIN PLATING ON THE CONTACT TAILS, NICKEL UNDERPLATE

345/395 SERIES CARD EDGE CONNECTOR CONTACT CODE 555,556,558,559,560 DIMENSIONS

YOUR CONNECTION TO QUALITY & SERVICE

ACAD REFERENCE NO. 345-ENG-MASTER DATE:MAY.16/2017 DRAWN: R.STA.MONICA 1:1 SHEET 2 OF 2 345-ENG-MASTER