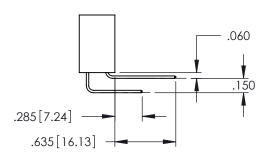

Contact Dimensions: 542-Wire Wrap .025 Sq.(0.64 Sq.) - Tail LG=.645(16.38) .100 (2.54) Contact Spacing x .200 (5.08) Row Spacing

THIS IS A C.A.D. GENERATED DRAWING

ISSUE NUMBER

ORIGINAL

1

- INSULATOR MATERIAL: THERMOPLASTIC PBT BLACK, UL 94V-0
- CONTACT MATERIAL; COPPER TIN ALLOY
   CONTACT PLATING: GOLD ON THE MATING AREA, TIN PLATING ON THE CONTACT TAILS, NICKEL UNDERPLATE