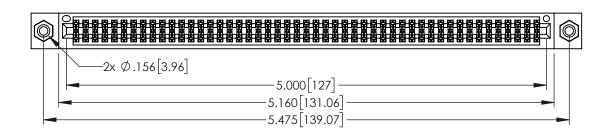

| 345/395 SERIES CARD EDGE CONNECTOR |
|------------------------------------|
| PART NUMBER: 345-098-542-208       |

EDAC INC TORONTO, ONTARIO CANADA

YOUR CONNECTION TO QUALITY & SERVICE WITHOUT WRITTEN PERMISSION.

Contact Dimensions: 542-Wire Wrap .025 Sq.(0.64 Sq.) - Tail LG=.645(16.38) .100 (2.54) Contact Spacing x .200 (5.08) Row Spacing

THIS IS A C.A.D. GENERATED DRAWING

ISSUE NUMBER

ORIGINAL

1

- INSULATOR MATERIAL: THERMOPLASTIC PBT BLACK, UL 94V-0
- CONTACT MATERIAL; COPPER TIN ALLOY
   CONTACT PLATING: GOLD ON THE MATING AREA, TIN PLATING ON THE CONTACT TAILS, NICKEL UNDERPLATE