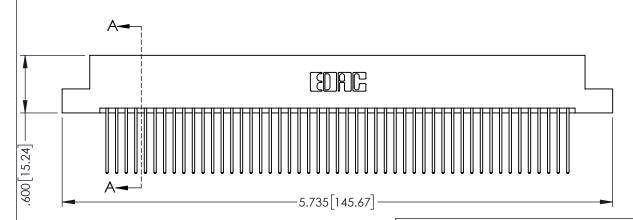

Contact Dimensions: 542-Wire Wrap .025 Sq.(0.64 Sq.) - Tail LG=.645(16.38) .100 (2.54) Contact Spacing x .200 (5.08) Row Spacing

THIS IS A C.A.D. GENERATED DRAWING

ISSUE NUMBER

ORIGINAL

1

- INSULATOR MATERIAL: THERMOPLASTIC PBT BLACK, UL 94V-0
- CONTACT MATERIAL; COPPER TIN ALLOY
   CONTACT PLATING: GOLD ON THE MATING AREA, TIN PLATING ON THE CONTACT TAILS, NICKEL UNDERPLATE

| 345/395 SERIES CARD EDGE CONNECTOR |
|------------------------------------|
| PART NUMBER: 345-098-542-208       |

EDAC INC TORONTO, ONTARIO CANADA

YOUR CONNECTION TO QUALITY & SERVICE WITHOUT WRITTEN PERMISSION.