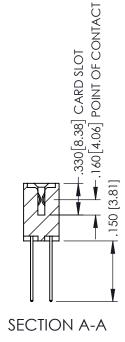

AWING NUMBER ISSUE 345-ENG-MASTER 1

**Contact Code 558** 

Contact Code 559

**Contact Code 560** 

INSULATOR MATERIAL: THERMOPLASTIC POLYESTER, UL 94V-0

DAP MATERIAL AVAILABLE UPON REQUEST

CONTACT MATERIAL; COPPER ALLOY CONTACT PLATING: GOLD ON THE MATING AREA, TIN PLATING ON THE CONTACT TAILS, NICKEL UNDERPLATE

345/395 SERIES CARD EDGE CONNECTOR CONTACT CODE 555,556,558,559,560 DIMENSIONS

YOUR CONNECTION TO QUALITY & SERVICE

ACAD REFERENCE NO. 345-ENG-MASTER DATE:MAY.16/2017 DRAWN: R.STA.MONICA 1:1 SHEET 2 OF 2 345-ENG-MASTER