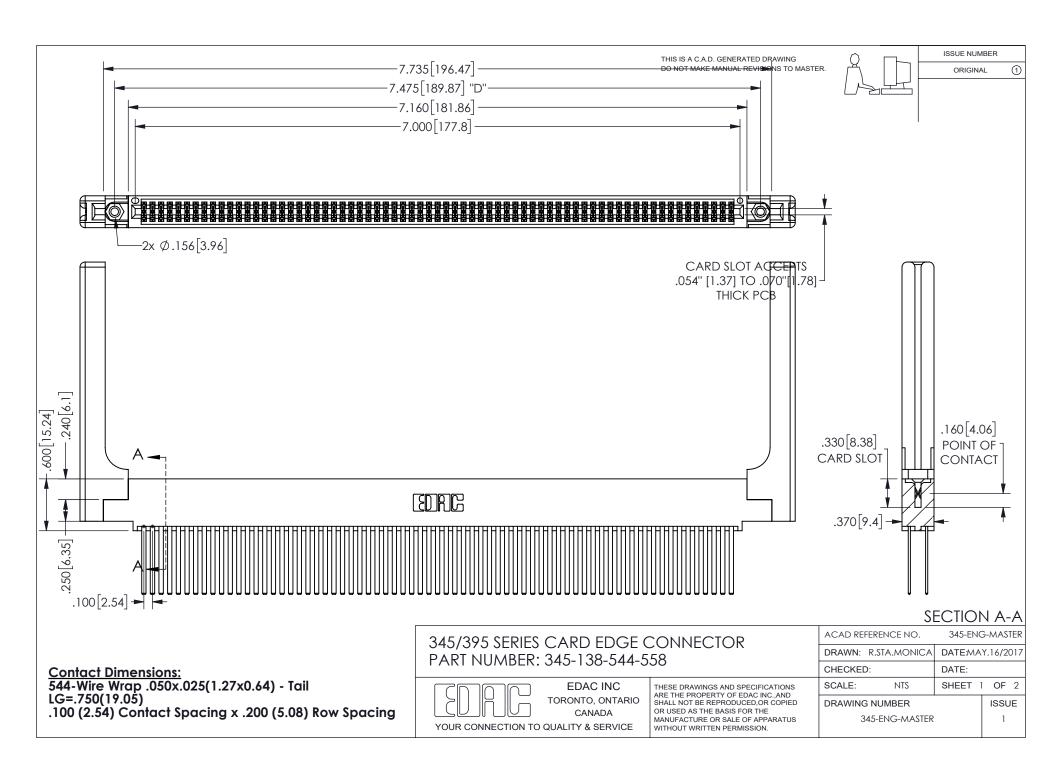

ORIGINAL 1

ISSUE NUMBER

**Contact Code 558** 

Contact Code 559

Contact Code 560

- INSULATOR MATERIAL: THERMOPLASTIC POLYESTER, UL 94V-0 DAP MATERIAL AVAILABLE UPON REQUEST

CONTACT MATERIAL; COPPER ALLOY CONTACT PLATING: GOLD ON THE MATING AREA, TIN PLATING ON THE CONTACT TAILS, NICKEL UNDERPLATE

## 345/395 SERIES CARD EDGE CONNECTOR CONTACT CODE 555,556,558,559,560 DIMENSIONS

YOUR CONNECTION TO QUALITY & SERVICE

**EDAC INC** TORONTO, ONTARIO CANADA

THESE DRAWINGS AND SPECIFICATIONS ARE THE PROPERTY OF EDAC INC.,AND SHALL NOT BE REPRODUCED, OR COPIED OR USED AS THE BASIS FOR THE MANUFACTURE OR SALE OF APPARATUS WITHOUT WRITTEN PERMISSION.

| ACAD REFERENCE NO.  | 345-ENG-MASTER   |
|---------------------|------------------|
| DRAWN: R.STA.MONICA | DATE:MAY.16/2017 |
| CHECKED:            | DATE:            |
| SCALE: 1:1          | SHEET 2 OF 2     |
| DRAWING NUMBER      | ISSUE            |
| 345-ENG-MASTER      | 1                |